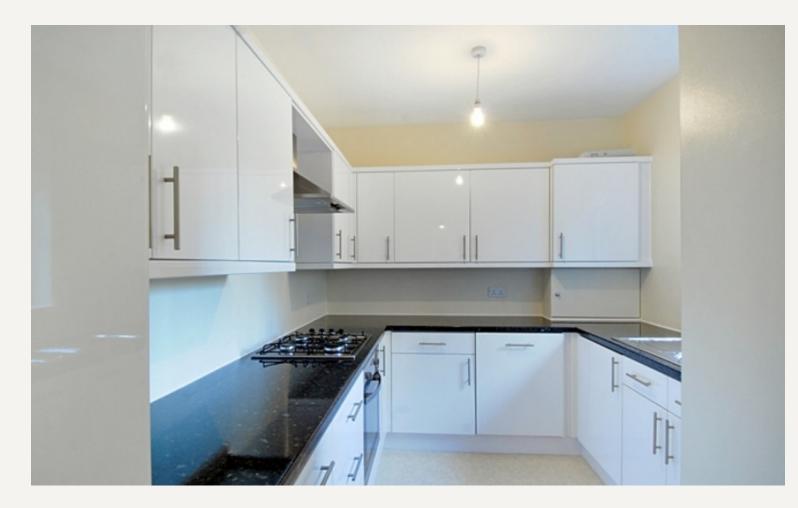

#### DESCRIPTION

Accommodation comprises large reception, fully-fitted kitchen, master bedroom with fitted wardrobes, bathroom and separate cloakroom.

New Cavendish Street is in an excellent location close to a wealth of shops, cafes and restaurants of Marylebone High Street, as well as the beautiful green open spaces of Regents Park. The nearest underground stations are Bond Street and Baker Street both within 5 minute walk.

#### AMENITIES

Newly Refurbished 699 sq ft Large Reception Separate Kitchen Great Storage Resident Caretaker Second Floor (With Lift) Furnished by Separate Agreement

> 33 New Cavendish Street London, W1G 9TS 020 7486 4111 jeremyjames@jeremy-james.co.uk