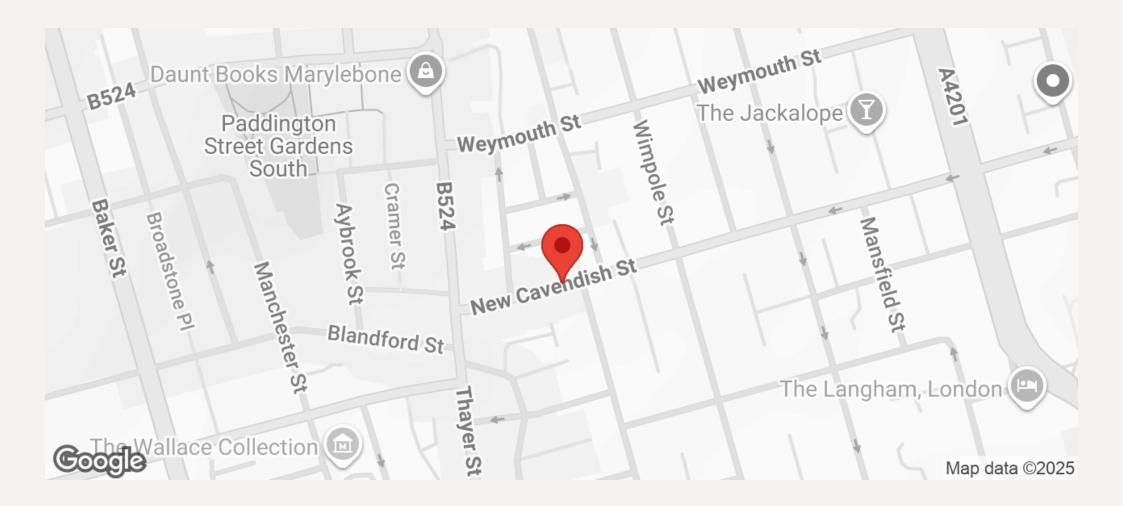

#### DESCRIPTION

Accommodation comprises large reception, fully-fitted kitchen, master bedroom with fitted wardrobes, bathroom and separate cloakroom.

New Cavendish Street is in an excellent location close to a wealth of shops, cafes and restaurants of Marylebone High Street, as well as the beautiful green open spaces of Regents Park. The nearest underground stations are Bond Street and Baker Street both within 5 minute walk.