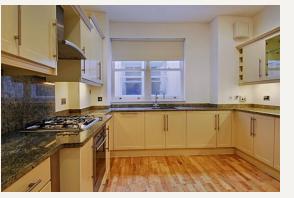

Accommodation comprises of a good-size reception, separate eat-in kitchen, bedroom with ample storage, bathroom with shower over bath and double basin, and a private inner courtyard.

#### AMENITIES

One Bedroom Apartment 947 sq ft Wooden Floors Throughout Contemporary Kitchen and Bathroom Great Storage Private Courtyard Furnished by Separate Agreement

> 33 New Cavendish Street London, W1G 9TS 020 7486 4111 jeremyjames@jeremy-james.co.uk