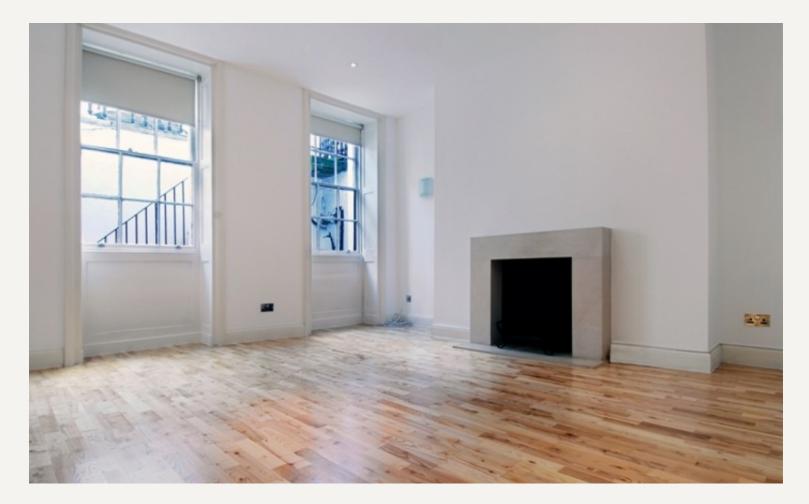

#### DESCRIPTION

The spacious apartment benefits from wooden floors throughout, high standard fixtures and fittings, ample storage and a great location in the heart of Marylebone Village. Oxford Circus, Great Portland Street and Regents Park underground stations are all within a short walking distance.

Accommodation comprises of a good-size reception, separate eat-in kitchen, bedroom with ample storage, bathroom with shower over bath and double basin, and a private inner courtyard.

#### AMENITIES

One Bedroom Apartment 947 sq ft Wooden Floors Throughout Contemporary Kitchen and Bathroom Great Storage Private Courtyard Furnished by Separate Agreement

> 33 New Cavendish Street London, W1G 9TS 020 7486 4111 jeremyjames@jeremy-james.co.uk