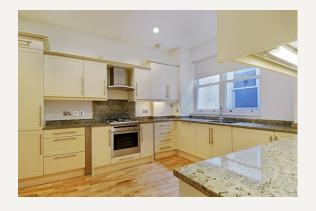

Accommodation comprises of a good-size reception, separate eat-in kitchen, bedroom with ample storage, bathroom with shower over bath and double basin, and a private inner courtyard.

#### AMENITIES

One Bedroom Apartment 947 sq ft Wooden Floors Throughout Contemporary Kitchen and Bathroom Great Storage Private Courtyard Furnished by Separate Agreement

> 33 New Cavendish Street London, W1G 9TS 020 7486 4111 jeremyjames@jeremy-james.co.uk