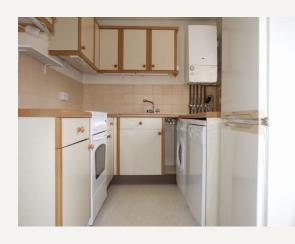

Accommodation comprises: Double west facing reception room, Main double bedroom with fitted wardrobes, second double bedroom, fitted kitchen on to west facing roof terrace and bathroom with shower over bath.