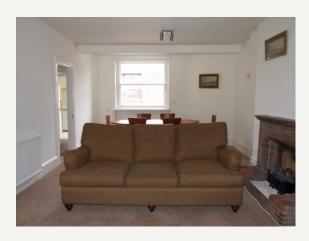

Accommodation comprises: Double west facing reception room, Main double bedroom with fitted wardrobes, second double bedroom, fitted kitchen on to west facing roof terrace and bathroom with shower over bath.