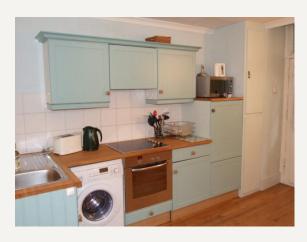

The apartment comprises: Large reception with wooden floors and open plan modern kitchen, double bedroom with plentifull storage and modern shower room.

#### **AMENITIES**

One Double Bedroom

Open Plan Kitchen

Wooden Floors

Good Storage

Lower Ground Floor

Furnished