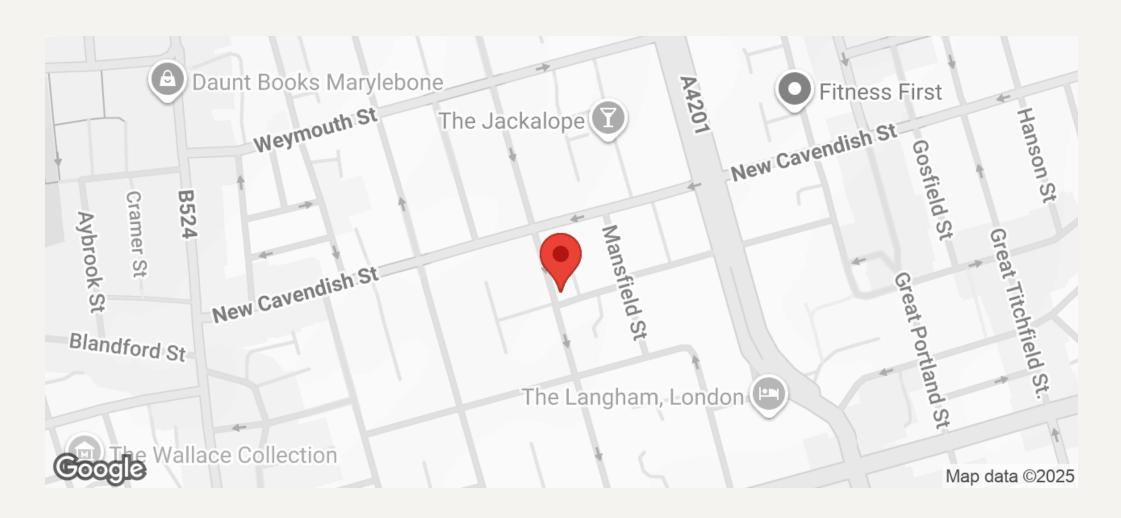

Local transport links include underground stations; Oxford Circus, Bond Street, Baker Street and Regents Park. Mainline stations nearby include Marylebone and Paddington as well as King Cross and St Pancras, allowing easy access to Heathrow airport. Parking is available on the street or alternatively there is an NCP car park moments away.