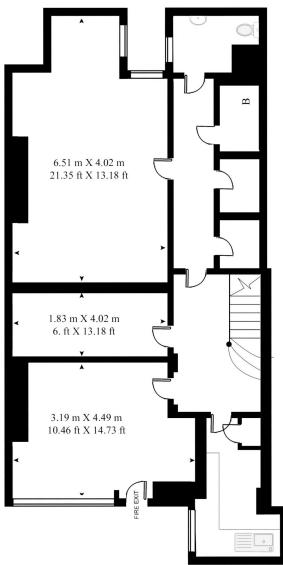

#### **HARLEY STREET**

APPROXIMATE GROSS INTERNAL FLOOR AREA 751 SQ.FT (69.8 SQ.M) APPROXIMATE NET INTERNAL FLOOR AREA 702 SQ.FT (65.3 SQ.M)

LOWER GROUND FLOOR

**HDVA** 

This floor plan has been defined by the RICS Code of Measurement. This floor plan and all others are for approximate representative purposes only and upon usage is agreed to as such by the client.