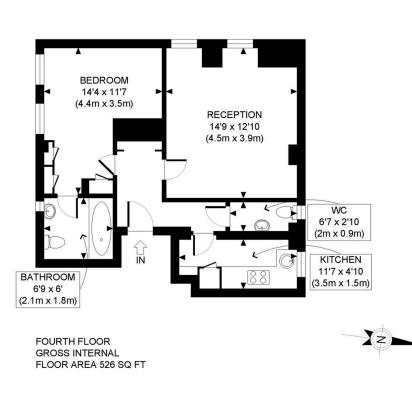

## AMENITIES

Furnished Porter Passenger Lift

> 33 New Cavendish Street London, W1G 9TS 020 7486 4111 jeremyjames@jeremy-james.co.uk

APPROX. GROSS INTERNAL FLOOR AREA: 526 SQ FT/ 49 SQM

Whilst every attempt has been made to ensure the accuracy of the floor plan contained here, measurements of the doors, windows, rooms and any other items are approximate and no responsibility is taken for any errors, omissions, or miss-statement. This plan is for illustrative purposes only and should be used as such by any prospective client. The services, systems and appliances shown have not been tested and no guarantee as to the operability or efficiency can be given.