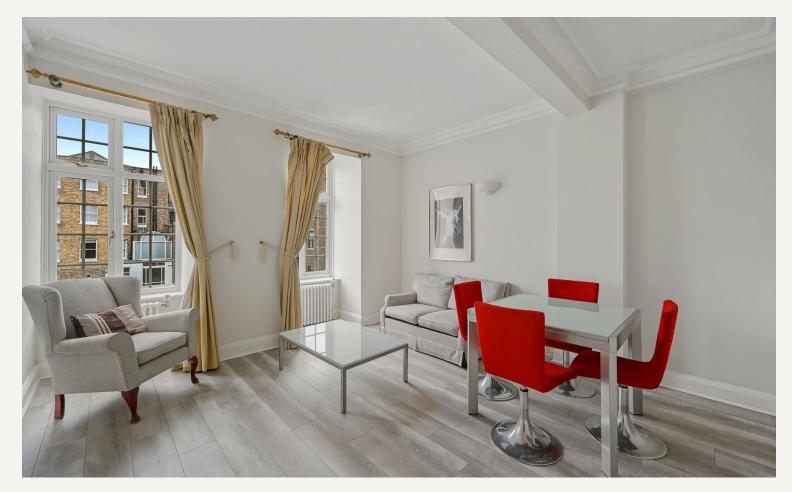

## DESCRIPTION

A well presented one bedroom apartment , with a good size reception room, kitchen, double bedroom with fitted wardrobes and fitted bathroom. The property is light and bright with neutral decor and is in good condition throughout.