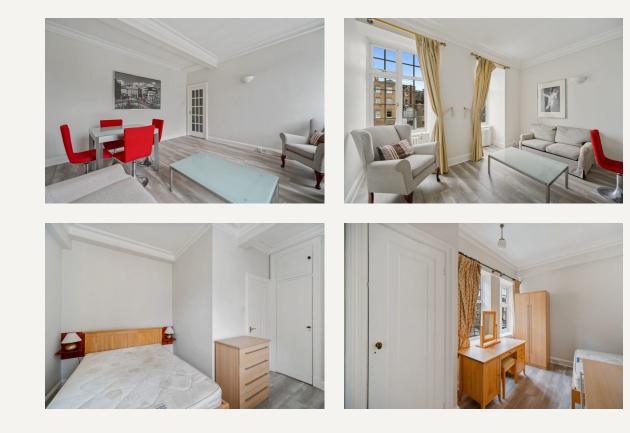

## DESCRIPTION

A well presented one bedroom apartment , with a good size reception room, kitchen, double bedroom with fitted wardrobes and fitted bathroom. The property is light and bright with neutral decor and is in good condition throughout.