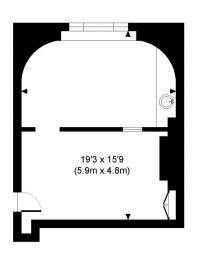

APPROX. GROSS INTERNAL FLOOR AREA: 305 SQ FT/ 28 SQM

This plan is for illustrative purposes only and should be used as such by any prospective client. Whilst every attempt has been made to ensure the accuracy of the Floor Plan contained here, measurements of the doors, winders, rooms and any other items are approximate and no responsibility is taken for any errors, omissions, or misstatement. The services, systems and appliances shown have not been tested and no guarantee as to the operability or efficiency can be given.