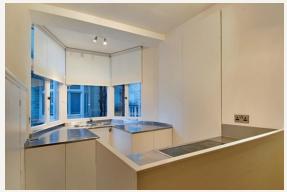

#### **DESCRIPTION**

Accommodation comprises of two double bedrooms, bathroom, large reception and an eat-in kitchen.

Cavendish Square is ideally located off Oxford Street giving you great access to Oxford Circus and Regents Street with shops, bars and restaurants only moments away.

#### **AMENITIES**

Two Bedrooms

Large Reception

Eat-in Kitchen

Portered Block

Third Floor (Lift)

Unfurnished