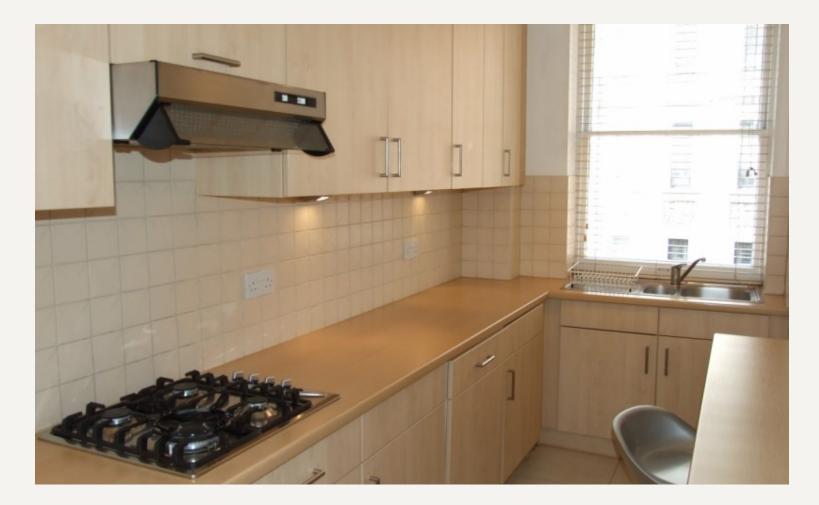

#### DESCRIPTION

This well appointed one double bedroom apartment provides modern living space whilst being located in an impressive period building.

The property has been recently renovated and benefits from modern eat-in kitchen with washer dryer and diswasher, contemporary tiled bathroom with shower over bath, large reception with period features including fireplace and original windows and good sized double bedroom with generous storage.

#### AMENITIES

Spacious Accommodation Modern Eat In Kitchen Generous Storage Wooden Floors Period Features Contemporary Bathroom One Double Bedroom Furnished Second Floor

33 New Cavendish Street London, W1G 9TS 020 7486 4111 jeremyjames@jeremy-james.co.uk