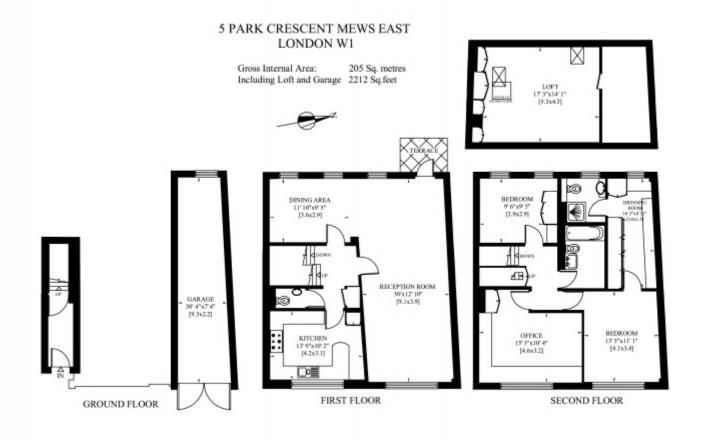

#### **DESCRIPTION**

Accommodation comprises; Entrance lobby, Two reception rooms, Three bedrooms, Two bathrooms, Loft area, Double garage, Cloakroom and Terrace.

#### **AMENITIES**

Mews house in private cul de sac

Double garage

Excellent condition

Acesss to private gardens in Regents Park

Independent gas central heating

Long lease