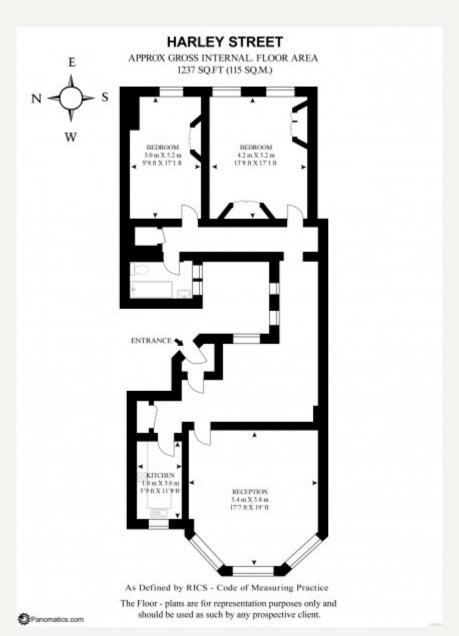

#### **DESCRIPTION**

Accomodation comprises; Entrance hall, Reception room, Two bedrooms, Bathroom, Kitchen.

Th apartment is in good decorative order throughout.

#### **AMENITIES**

Spacious

Delightful living room

Period features