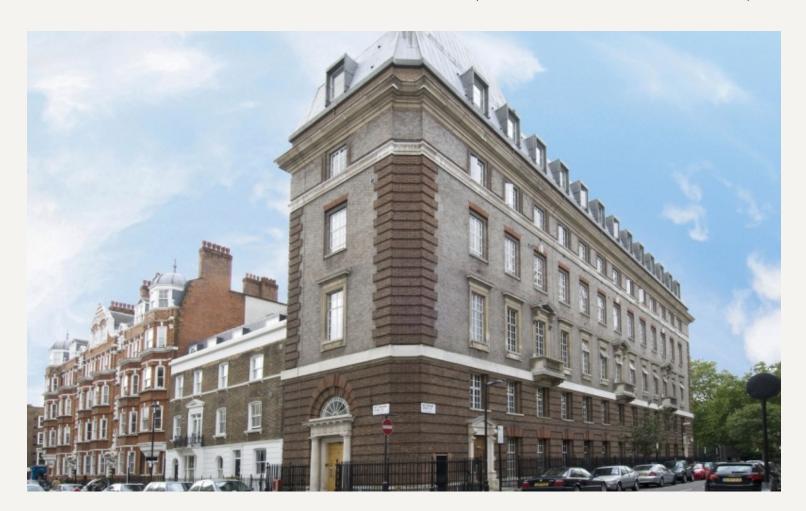

#### **DESCRIPTION**

This building was once the Marylebone telephone exchange and in 2005 the conversion to apartments was completed. The building is in excellent condition with large modern lifts and spacious modern staircases. The apartment which has views of the mews opposite is bright and neutrally decorated throughout.