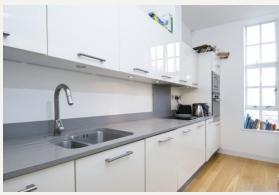

Accommodation in more detail comprises;

Entrance hall, Double doors through to reception room which has ample space for a dining table and a partitioned kitchen at one end. Master bedroom with en suite bathroom and storage and second bedroom and guest shower room.