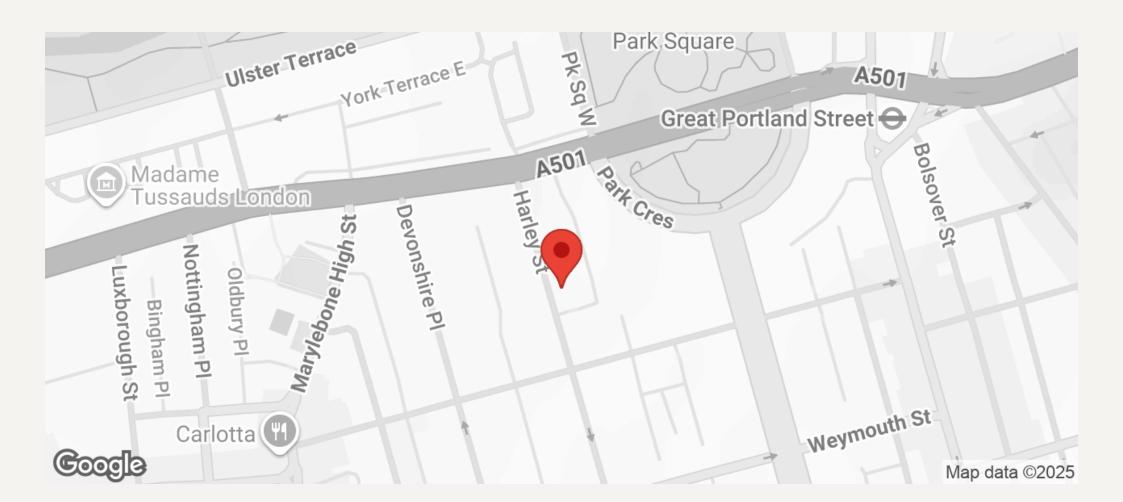

## DESCRIPTION

Ground floor single consulting room in this attractive Period House. The room will be refurbished and expected to be available for occupation January 2014.

No. 128 Harley Street is situated at the north end of Harley Street, close to the junction with Devonshire Street.

Car parking on street, or local car parks. Transport links include underground, overground trains and major road links.