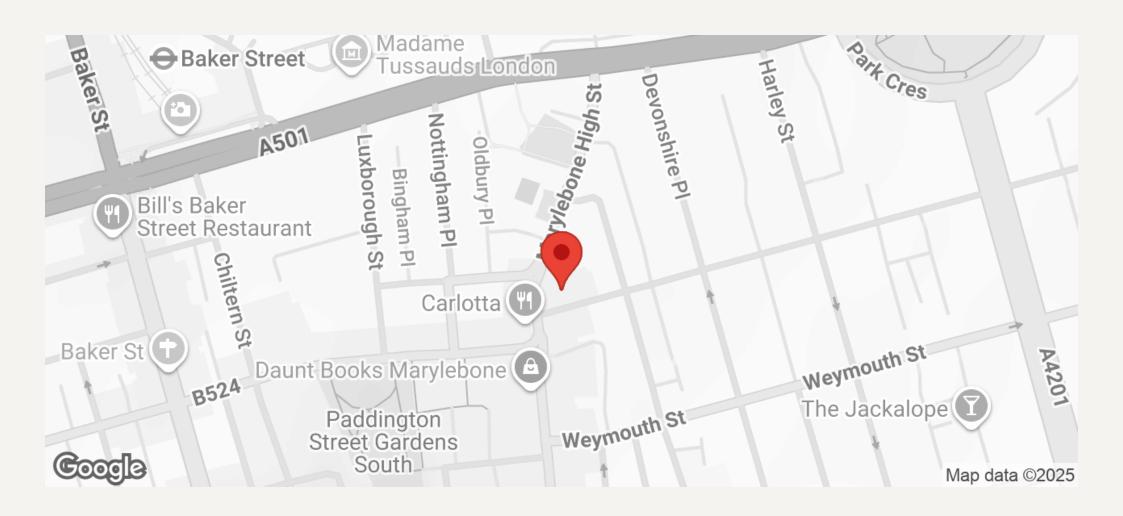

#### **DESCRIPTION**

The apartment comprises of a double bedroom, bathroom, separate kitchen, reception room. The building is situated a stone's throw away from Marylebone High Street with its popular restaurants, cafes and exclusive boutiques. Bond Street and Baker Street underground stations are within close proximity with the green open spaces of Regents Park also nearby.