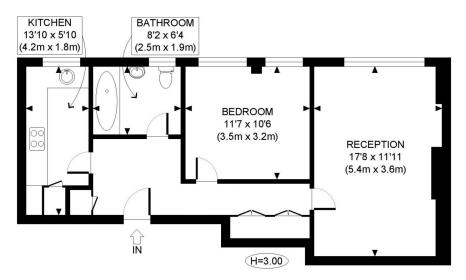

#### **AMENITIES**

Unfurnished

Lift

One Bedroom

Energy Performance C

Caretaker

Westminster Council: Band E

THIRD FLOOR GROSS INTERNAL FLOOR AREA 599 SQ FT

APPROX. GROSS INTERNAL FLOOR AREA: 599 SQ FT/ 56 SQM

# PROPERTY PHOTO PLANS.co.uk ONE STOP SHOP FOR PROPERTY MARRETING

Whilst every attempt has been made to ensure the accuracy of the floor plan contained here, measurements of the doors, windows, rooms and any other items are approximate and no responsibility is taken for any errors, omissions, or miss-statement. This plan is for illustrative purposes only and should be used as such by any prospective client. The services, systems and appliances shown have not been tested and no guarantee as to the operability or efficiency can be given.