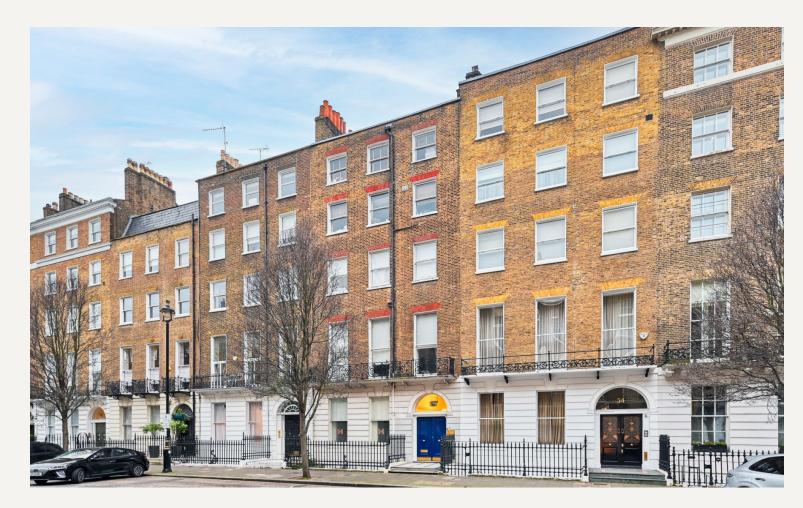

### DEVONSHIRE PLACE, MARYLEBONE VILLAGE, LONDON W1

#### DESCRIPTION

This extremely rare freehold building for sale in the heart of the Marylebone district. Medical accommodation is arranged over basement, ground, first, second floors with a residential apartment on the third and fourth floor.

Situated in the heart of Marylebone Village, Devonshire Place is conveniently located moments from Marylebone High Street together with the open spaces of Regents Park. The building is located on the west side of Devonshire Place close to the junction with Devonshire Street. Transport links can be found from a number of nearby underground and train stations (Baker Street, Bond Street and Regents Park), as well as access to the Marylebone Road, A40 and M40.