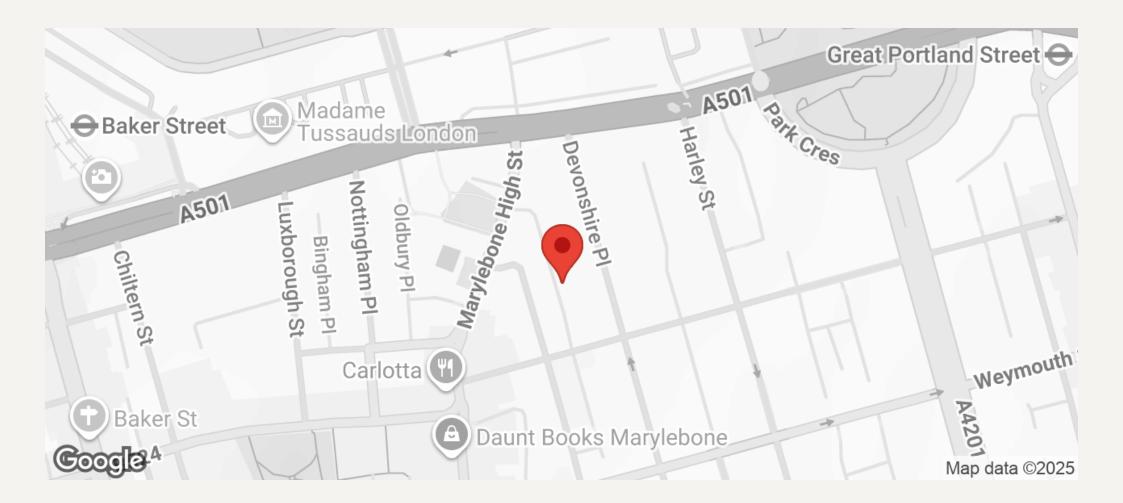

Situated in the heart of Marylebone Village, Devonshire Place is conveniently located moments from Marylebone High Street together with the open spaces of Regents Park. The building is located on the west side of Devonshire Place close to the junction with Devonshire Street. Transport links can be found from a number of nearby underground and train stations (Baker Street, Bond Street and Regents Park), as well as access to the Marylebone Road, A40 and M40.

Surrounded by healthcare excellence such as the London Clinic, Harley Street Clinic and Princess Grace Hospital and King Edward VII Hospital.