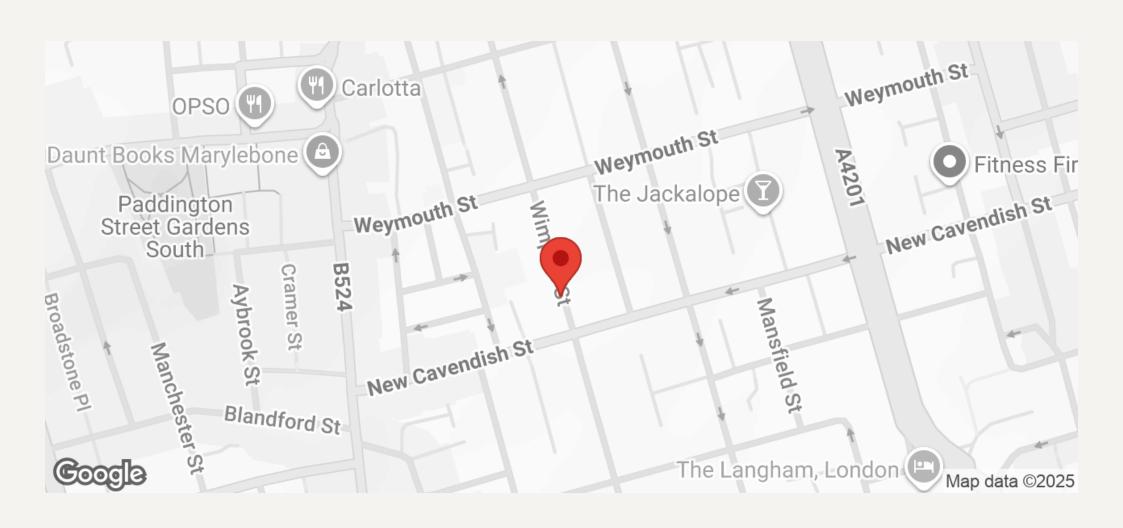

The house benefits from a passenger lift, good natural light, shared reception / waiting room on the ground floor and can offer medical licences.

This period building is located on the west side of Wimpole Street, close to the junction with New Cavendish Street.