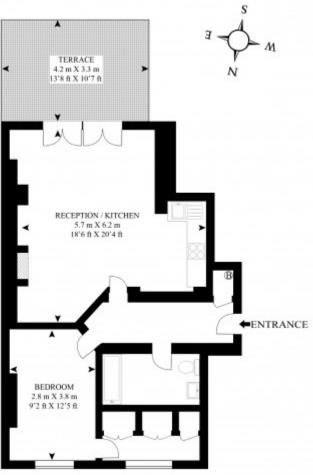

# FLAT 2, BLOCK E OSSINGTON BUILDING APPROX GROSS INTERNAL. FLOOR AREA 613 SQ.FT (57 SQ.M.)

GROUND FLOOR

As Defined by RICS - Code of Measuring Practice The Floor - plans are for representation purposes only and should be used as such by any prospective client.