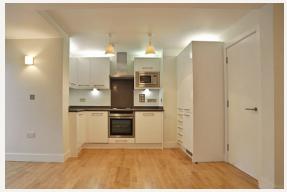

#### **DESCRIPTION**

Accommodation comprises: reception, open-plan kitchen with integral appliances, wooden floors and french doors to private terrace, double bedroom with generous storage and contemporary bathroom.

#### **AMENITIES**

One Double Bedroom

Newly Refurbished

Open Plan Kitchen

Wooden Floors

Terrace

Excellent Finish Throughout

Ground Floor