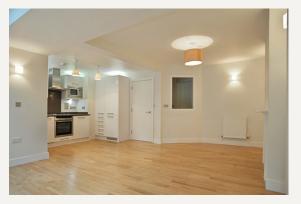

#### **DESCRIPTION**

Accommodation comprises: reception, open-plan kitchen with integral appliances, wooden floors and french doors to private terrace, double bedroom with generous storage and contemporary bathroom.

#### **AMENITIES**

One Double Bedroom

Newly Refurbished

Open Plan Kitchen

Wooden Floors

Terrace

Excellent Finish Throughout

Ground Floor