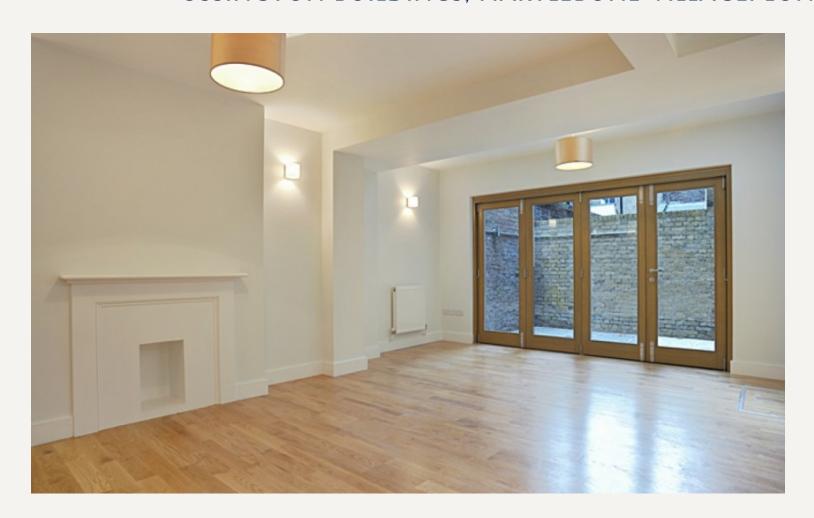

#### **DESCRIPTION**

Accommodation comprises: reception, open-plan kitchen with integral appliances, wooden floors and french doors to private terrace, double bedroom with generous storage and contemporary bathroom.

#### **AMENITIES**

One Double Bedroom

Newly Refurbished

Open Plan Kitchen

Wooden Floors

Terrace

Excellent Finish Throughout

Ground Floor