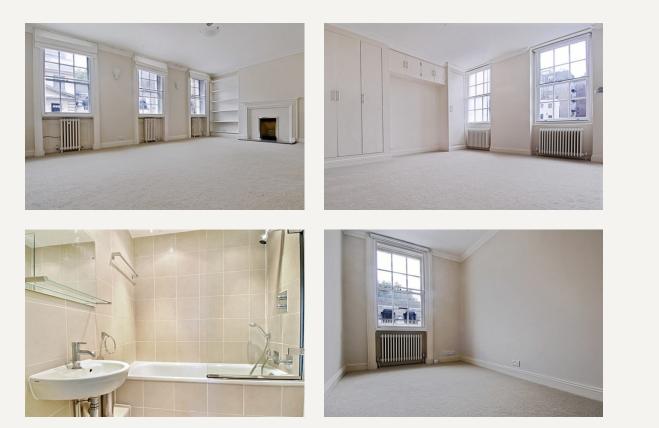

#### DESCRIPTION

Accommodation comprises: modern and fully-fitted eat-in kitchen, good-size reception, master bedroom with fitted wardrobes and ensuite shower room, further double bedroom and single bedroom, and a family bathroom.

#### AMENITIES

Three Bedrooms Two Bathrooms Eat-in Kitchen Ample Storage Period Conversion Second Floor Furnished by Separate Agreement

> 33 New Cavendish Street London, W1G 9TS 020 7486 4111 jeremyjames@jeremy-james.co.uk