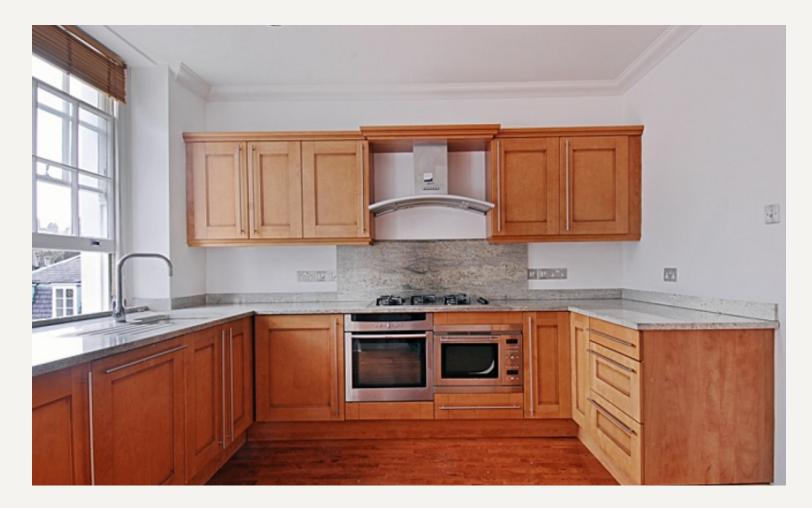

#### DESCRIPTION

Accommodation comprises: modern and fully-fitted eat-in kitchen, good-size reception, master bedroom with fitted wardrobes and ensuite shower room, further double bedroom and single bedroom, and a family bathroom.

#### AMENITIES

Three Bedrooms Two Bathrooms Eat-in Kitchen Ample Storage Period Conversion Second Floor Furnished by Separate Agreement

> 33 New Cavendish Street London, W1G 9TS 020 7486 4111 jeremyjames@jeremy-james.co.uk