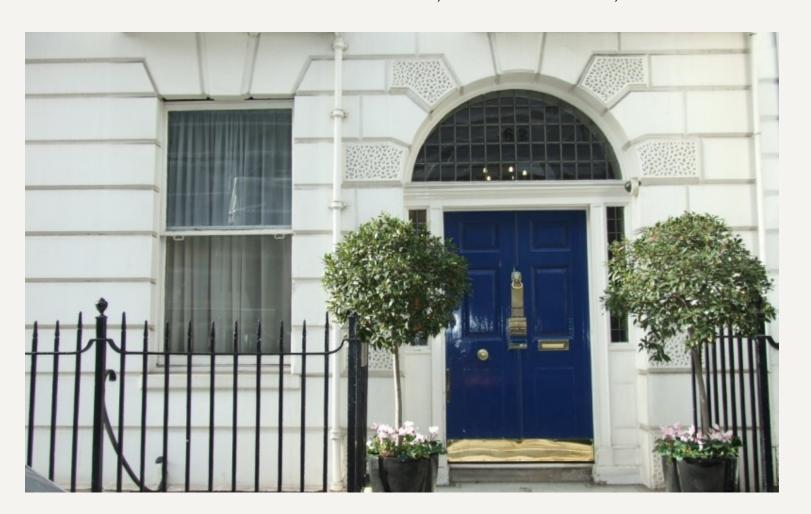

#### **DESCRIPTION**

This newly refurbished medical suite is situated on the first floor of this listed Period Building, close to the junction with New Cavendish Street. The suite comprises main cosulting room, two further rooms, kitchenette and wc.

#### **AMENITIES**

Newly refurbished.

Vacant.

Receptionist.

Lift.

Shared Waiting Room.

Category 5e Cabling.

Flexible lease terms.