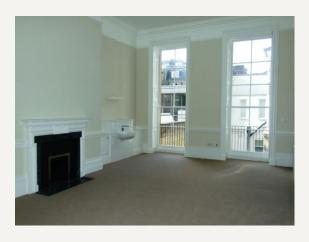

#### **DESCRIPTION**

This newly refurbished medical suite is situated on the first floor of this listed Period Building, close to the junction with New Cavendish Street. The suite comprises main cosulting room, two further rooms, kitchenette and wc.

#### **AMENITIES**

Newly refurbished.

Vacant.

Receptionist.

Lift.

Shared Waiting Room.

Category 5e Cabling.

Flexible lease terms.