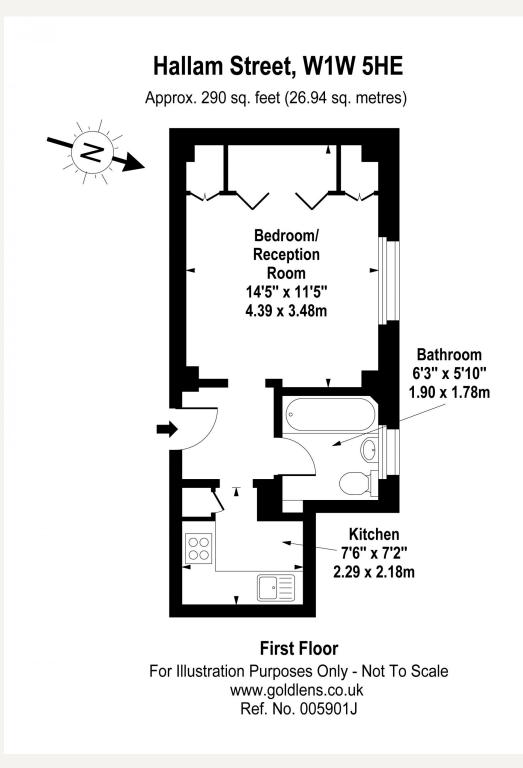

### DESCRIPTION

The accommodation comprises; Studio (First floor) with good storage, Kicthen, Bathroom.

Lease Term: Approximately 6 years remaining

#### AMENITIES

Studio Apartment Porter Lift 1st Floor Block central heating

> 33 New Cavendish Street London, W1G 9TS 020 7486 4111 jeremyjames@jeremy-james.co.uk