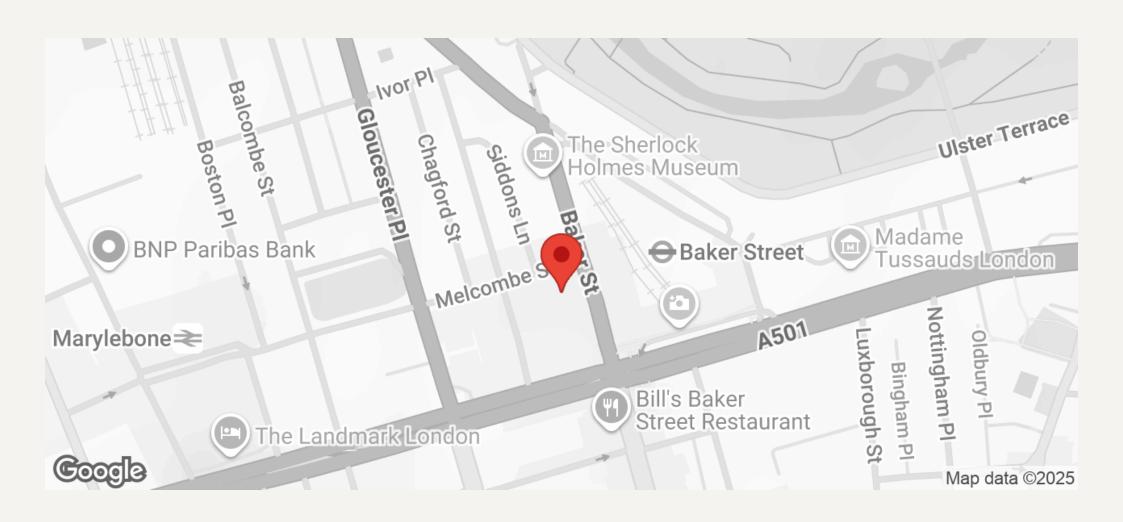

Great Portland Street Underground Station (Hammersmith & City/Circle/Metropolitan) and Regent's Park Underground Station (Waterloo Line) is within a couple minutes while the A40 offers routes in and out of London for motorists.

Baker Street Underground Station (Jubilee Line/Hammersmith & City/Circle Line/Metropolitan Line/Waterloo Line) is within a 5 minute walk, while for motorists the A40 offers routes in and out of London.