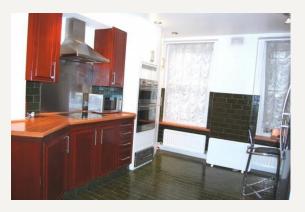

#### **DESCRIPTION**

The property comprises reception/dining room, kitchen, master bedroom with en suite bathroom and separate WC, two further bedrooms and bathroom. The endless shops, restaurants and bars of Fitzrovia, Regent's Street, Oxford Street, Soho and Marylebone are moments away and Regent's Park is also close by.