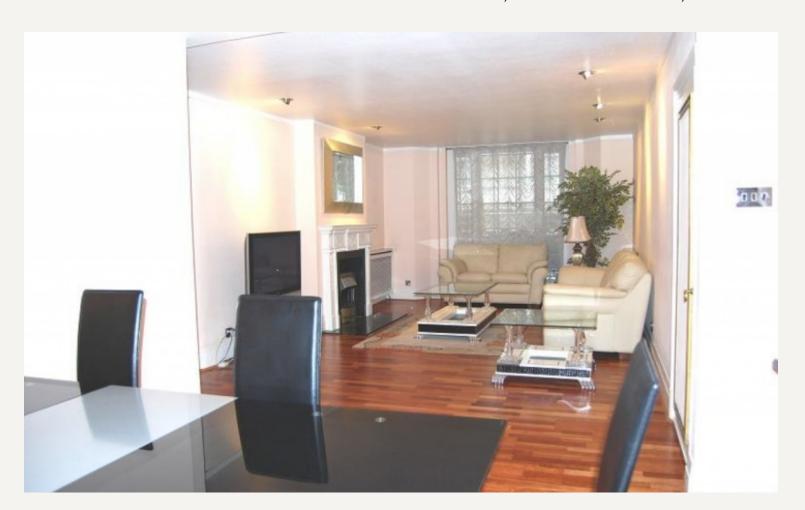

#### **DESCRIPTION**

The property comprises reception/dining room, kitchen, master bedroom with en suite bathroom and separate WC, two further bedrooms and bathroom. The endless shops, restaurants and bars of Fitzrovia, Regent's Street, Oxford Street, Soho and Marylebone are moments away and Regent's Park is also close by.

#### **AMENITIES**

3 Bed / 2 Bath
1st Floor (with lift and porter)
Reception/dining room
Communal roof garden
1,500 sq feet
Furnished