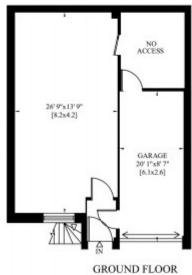

#### HARLEY PLACE LONDON W1

Gross Internal Area: 168 Sq. metres Including Under 1.5m High 1809 Sq.feet

Gross Internal Area: 165 Sq. metres Excluding Under 1.5m High 1774 Sq.feet

ND FLOOR FIRST FLOOR

SECOND FLOOR