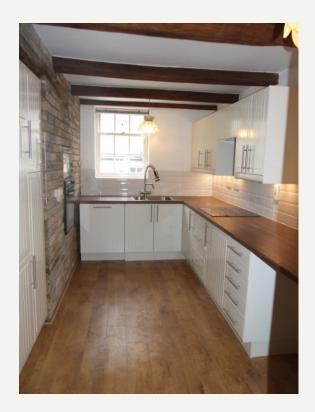

Property comprises of spacious reception, fully-fitted kitchen, master bedroom with dressing room and en-suite bathroom, double bedroom, single bedroom/ study, family bathroom, garage and adjoining studio space.