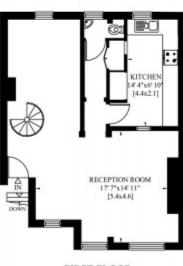

#### **DESCRIPTION**

This well presented three bedroom house provides spacious accommodation in a quiet mews setting.

The property would be ideal for either a family or professional sharers and is conveniently located for all the amenitiies of Marylebone High Street.

Property comprises of spacious reception, fully-fitted kitchen, master bedroom with dressing room and en-suite bathroom, double bedroom, single bedroom/ study, family bathroom, garage and adjoining studio space.

#### HARLEY PLACE LONDON W1

Gross Internal Area: 168 Sq. metres Including Under 1.5m High 1809 Sq.feet

Gross Internal Area: 165 Sq. metres Excluding Under 1.5m High 1774 Sq.feet

ND FLOOR FIRST FLOOR

SECOND FLOOR