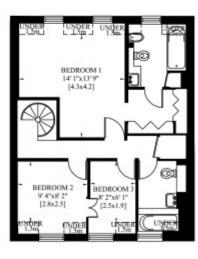

#### **DESCRIPTION**

This well presented three bedroom house provides spacious accommodation in a quiet mews setting.

The property would be ideal for either a family or professional sharers and is conveniently located for all the amenitiies of Marylebone High Street.

Property comprises of spacious reception, fully-fitted kitchen, master bedroom with dressing room and en-suite bathroom, double bedroom, single bedroom/ study, family bathroom, garage and adjoining studio space.

#### HARLEY PLACE LONDON W1

Gross Internal Area: 168 Sq. metres Including Under 1.5m High 1809 Sq.feet

Gross Internal Area: 165 Sq. metres Excluding Under 1.5m High 1774 Sq.feet

ND FLOOR FIRST FLOOR

SECOND FLOOR