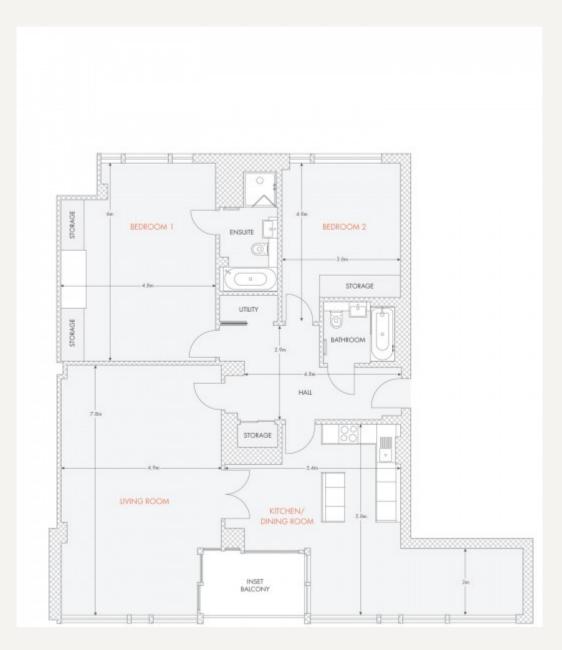

#### DESCRIPTION

Accommodation comprises; Entrance hall, Reception room, Kitchen/Dining room, Master bedroom with ensuite bathroom, Second bedroom, Family bathroom, Utility room, Excellent storage and balcony.

A car parking space in available by separate negotiation. 1625 sq ft (151 sq m).