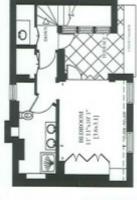

# 109 DEVONSHIRE MEWS SOUTH LONDON WI

Gross Internal Area: 144 Sq. metres Including Under 1.5m High 1555 Sq.feet and Garage but Excluding Terrace

SECOND FLOOR

| FRESTON | FRES

FIRST FLOOR

p. Tr. Spirit

02/11/2009