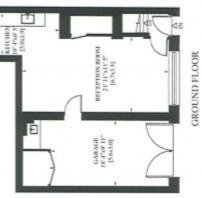

### **DESCRIPTION**

Accommodation comprises; Reception room, Three bedrooms, Fourth bedroom/study, Three bathrooms, Kitchen, Terrace and Garage.

Gross internal area (144 sqm) Including Under 1.5m High (1555 sq ft) and garage but excluding terrace

# 109 DEVONSHIRE MEWS SOUTH LONDON WI

Gross Internal Area: 144 Sq. metres Including Under 1.5m High 1555 Sq.feet and Garage but Excluding Terrace

SECOND FLOOR

| FRESTON | FRES

FIRST FLOOR

p. Tr. Spirit

02/11/2009