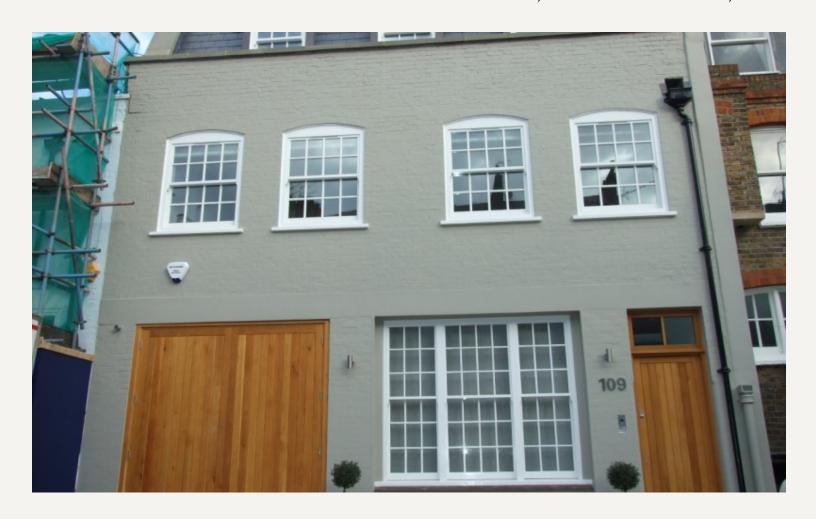

### **DESCRIPTION**

Accommodation comprises; Reception room, Three bedrooms, Fourth bedroom/study, Three bathrooms, Kitchen, Terrace and Garage.

Gross internal area (144 sqm) Including Under 1.5m High (1555 sq ft) and garage but excluding terrace

#### **AMENITIES**

Newly refurbished

Spacious

Attractive cobbled Mews

# 109 DEVONSHIRE MEWS SOUTH LONDON WI

Gross Internal Area: 144 Sq. metres Including Under 1.5m High 1555 Sq.feet and Garage but Excluding Terrace

SECOND FLOOR

| FRESTON | FRES

FIRST FLOOR

p. Tr. Spirit

02/11/2009