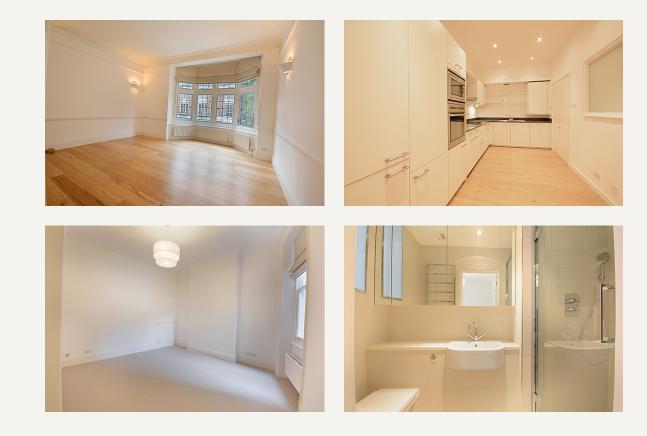

#### DESCRIPTION

A recently refurbished, conveniently located three bedroom apartment situated on the first floor with lift of this period building, right in the heart of Marylebone Village. The apartment benefits from high ceilings and period features as well as having a day porter and video entry phone system. Comprising; Entrance Hall, spacious reception room, dining room, fully fitted kitchen, master bedroom with en-suite bathroom, two further bedrooms and a family bathroom.