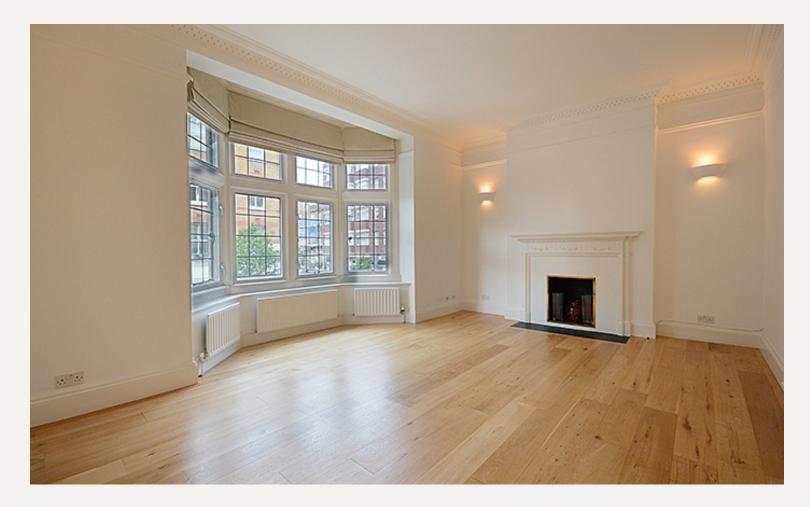

#### DESCRIPTION

A recently refurbished, conveniently located three bedroom apartment situated on the first floor with lift of this period building, right in the heart of Marylebone Village. The apartment benefits from high ceilings and period features as well as having a day porter and video entry phone system. Comprising; Entrance Hall, spacious reception room, dining room, fully fitted kitchen, master bedroom with en-suite bathroom, two further bedrooms and a family bathroom.