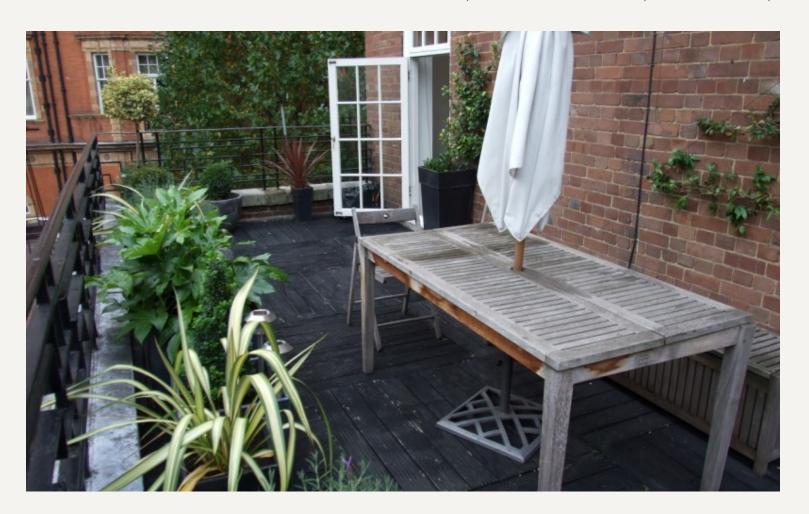

#### **DESCRIPTION**

Accommodation comprises;

Reception room with access to the roof terrace, Bedroom with access to the roof terrace, Kitchen, Bathroom, Entrance hall and a large roof terrace with ample room for entertaining and gardening.

#### **AMENITIES**

Third Floor (Lift)
South Facing Private Terrace
Light Throughout
473 sq ft
Part-Furnished