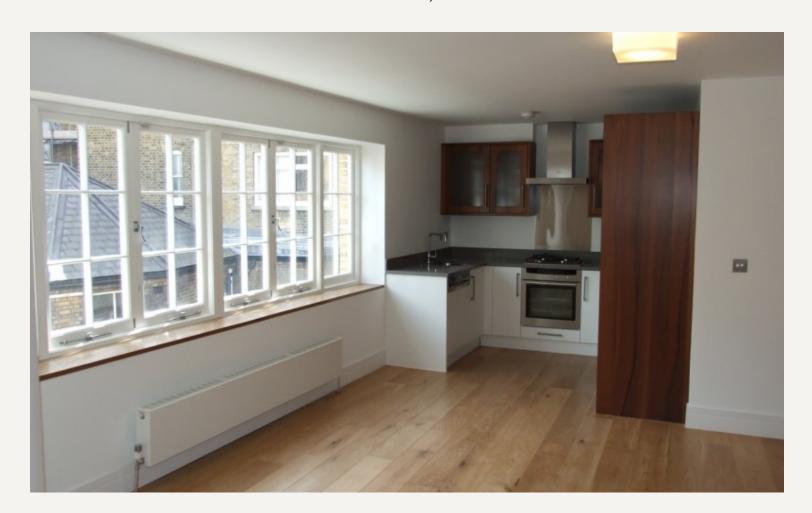

#### **DESCRIPTION**

This beautifuly renovated one bedroom mews conversion has been completed to an exacting standard and is conveniently located in the heart of Marylebone Village, close to the many eateries, boutiques and cafes of the fashionable Marylebone high street.

Design features include: solid wood and stone floorings, modern integrated kitchen, contemporary bathroom and State of the art colour video entry phone.

Accommodation comprises: Wide entrance hallway with wooden floors and plentiful storage. Very large open plan reception / kitchen.