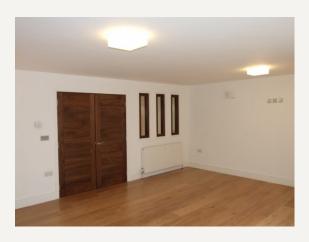

Design features include: solid wood and stone floorings, modern integrated kitchen, contemporary bathroom and State of the art colour video entry phone.

Accommodation comprises: Wide entrance hallway with wooden floors and plentiful storage. Very large open plan reception / kitchen.