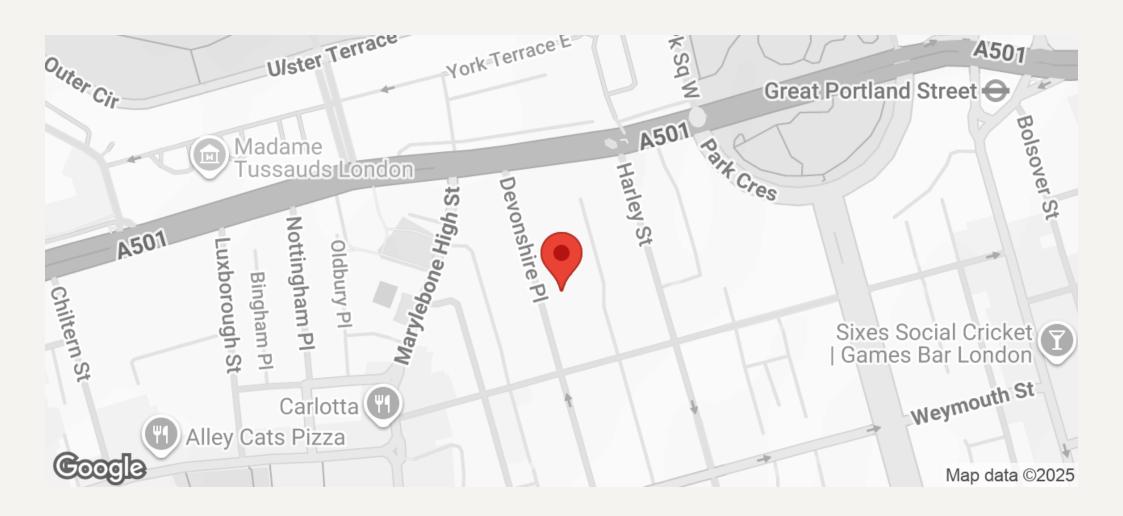

#### **DESCRIPTION**

The service charge is inclusive in the rent.

Local transport links include underground stations; Oxford Circus, Bond Street, Baker Street and Regents Park. Mainline stations nearby include Marylebone and Paddington as well as King Cross and St Pancras, allowing easy access to Heathrow airport. Parking is available on the street or alternatively there is an NCP car park moments away.