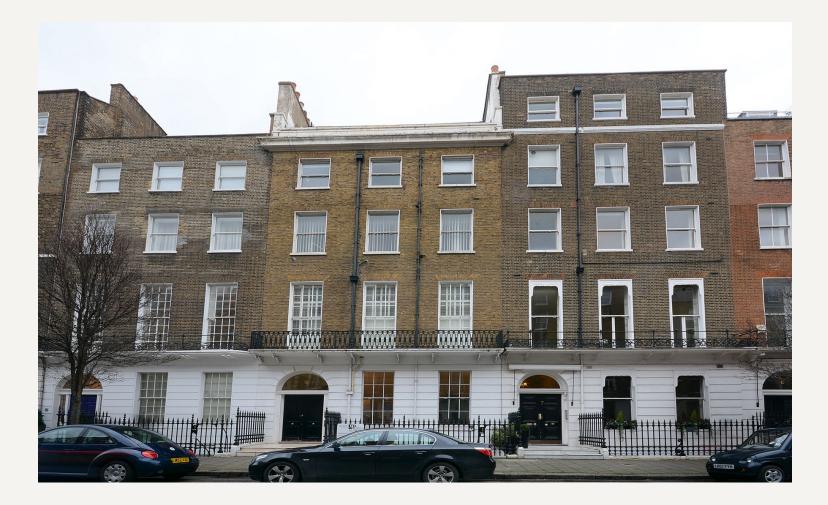

### DEVONSHIRE PLACE, MARYLEBONE VILLAGE, LONDON WI

**RENT** 

£25,000 per annum

#### **DESCRIPTION**

The service charge is inclusive in the rent.

Local transport links include underground stations; Oxford Circus, Bond Street, Baker Street and Regents Park. Mainline stations nearby include Marylebone and Paddington as well as King Cross and St Pancras, allowing easy access to Heathrow airport. Parking is available on the street or alternatively there is an NCP car park moments away.