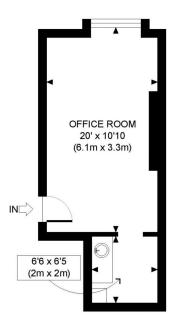

#### **AMENITIES**

Second Floor

In the heart of the medical district

Lift

SECOND FLOOR GROSS INTERNAL FLOOR AREA 255 SQ FT

APPROX. GROSS INTERNAL FLOOR AREA: 255 SQ FT/ 24 SQM

# PROPERTY PHOTO PLANS.co.uk ONE STOP SHOP FOR PROPERTY MARRETING

Whilst every attempt has been made to ensure the accuracy of the floor plan contained here, measurements of the doors, windows, rooms and any other items are approximate and no responsibility is taken for any errors, omissions, or miss-statement. This plan is for illustrative purposes only and should be used as such by any prospective client. The services, systems and appliances shown have not been tested and no guarantee as to the operability or efficiency can be given.