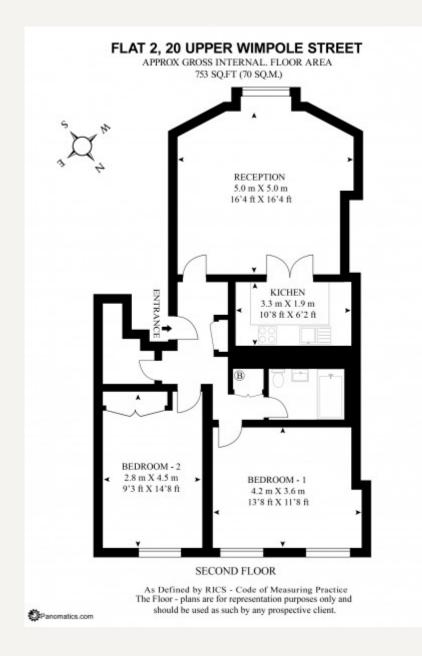

#### DESCRIPTION

This well located two double bedroom apartment is close to all the amenities of Marylebone Village and would be ideal for professional sharers or couple in need of a guest bedroom/study.

Accommodation comprises: Two double bedrooms, large reception, separate kitchen, storage room and family bathroom.

#### AMENITIES

Two Double Bedrooms Large Reception Second Floor Separate Kitchen Furnished by Separate Agreement

33 New Cavendish Street London, W1G 9TS 020 7486 4111 jeremyjames@jeremy-james.co.uk