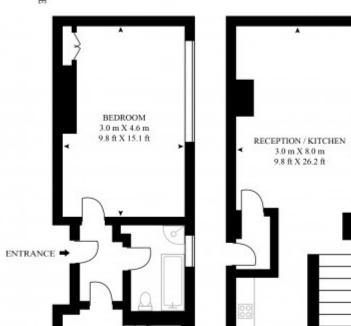

#### FLAT 9, 50 WEYMOUTH STREET

APPROX GROSS INTERNAL, FLOOR AREA 505 SQ.FT (47.SQ.M.)

LEVEL - 1

LEVEL - 2

As Defined by RICS - Code of Measuring Practice The Floor - plans are for representation purposes only and should be used as such by any prospective client.