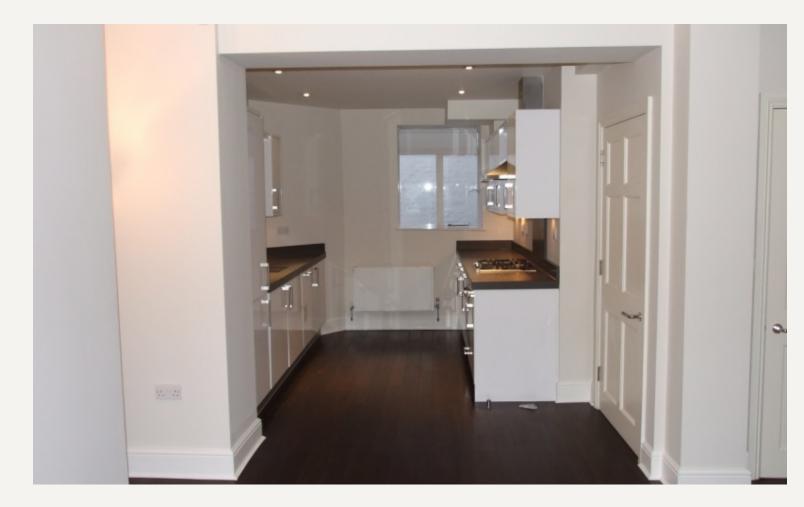

#### DESCRIPTION

This modern apartment has been recently refurbished to a high standard offering comfortable and stylish accommodation for either a single person or couple.

Accommodation comprises: On the ground floor, entrance hall, double bedroom, modern bathroom. On the lower ground floor, reception with large open-plan kitchen, study and small terrace.

#### AMENITIES

One Bedroom Apartment Maisonette Recently Refurbished 871 sq ft Wooden Floors Open-Plan Kitchen Study Terrace Furnished by Separate Agreement

33 New Cavendish Street London, W1G 9TS 020 7486 4111 jeremyjames@jeremy-james.co.uk