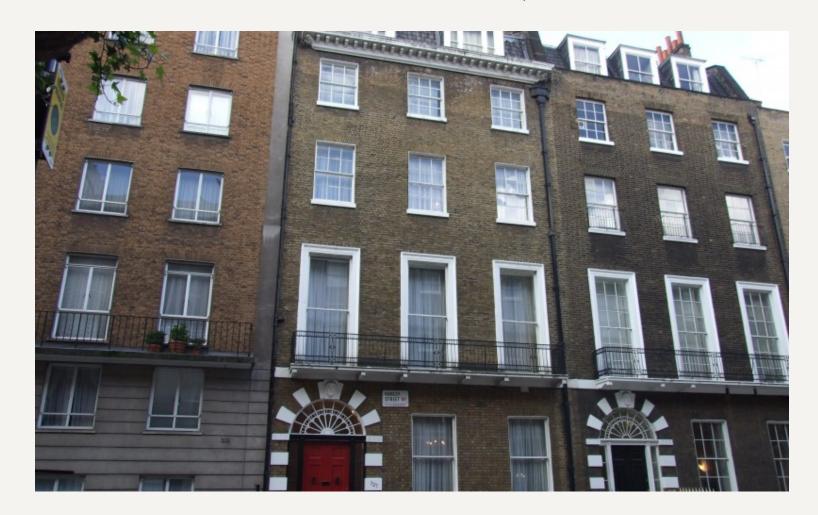

### **DESCRIPTION**

Ground floor single consulting room of approximately 287 sq.ft., in this attractive Period House, in the heart of the Medical District.

The room is currently fitted out for Dental use, however could be suitable to a variety of specialities.

The building lies on the west side of Harley Street, close to the junction with Devonshire Street.

Major transport links and car parking are within close proximity.