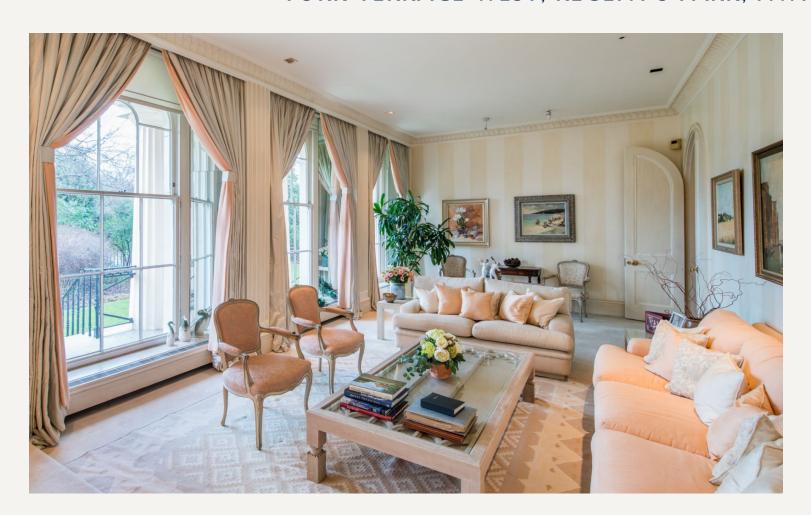

Accommodation comprises; Entrance hall, Reception room/dining room, Kitchen/breakfast room, separate w/c. First Floor; 2 reception rooms, bedroom one, bathroom, master bedroom with en-suite bathroom and walk in closet.

#### **AMENITIES**

24 hour porterage

Secure underground parking

Private and secure road

Overlooking gardens of Regent Park

Baker Street underground station within close proximity