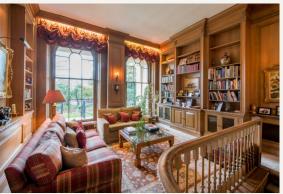

Accommodation comprises; Entrance hall, Reception room/dining room, Kitchen/breakfast room, separate w/c. First Floor; 2 reception rooms, bedroom one, bathroom, master bedroom with en-suite bathroom and walk in closet.