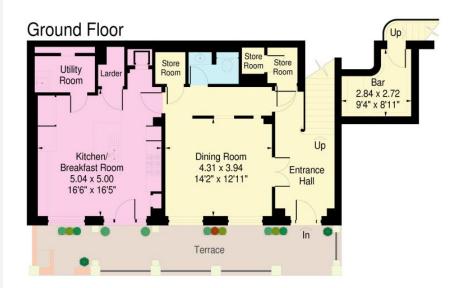

Accommodation comprises; Entrance hall, Reception room/dining room, Kitchen/breakfast room, separate w/c. First Floor; 2 reception rooms, bedroom one, bathroom, master bedroom with en-suite bathroom and walk in closet.

### York Terrace West, Regent's Park NW1

Approximate Gross Internal Area: 284.2 sq.m. / 3060 sq.ft. not including separate store. Store Room - 6.1 sq.m. / 66 sq.ft.