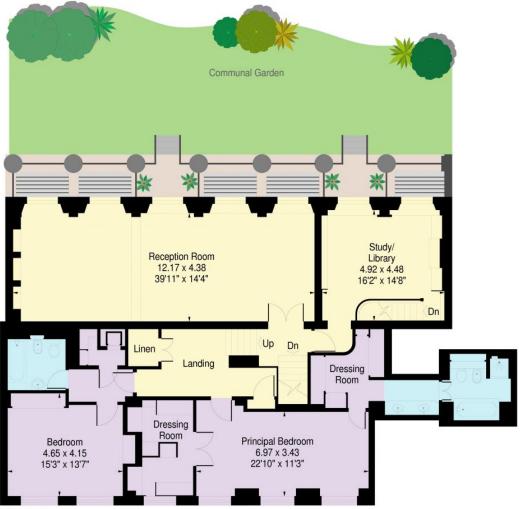

Accommodation comprises; Entrance hall, Reception room/dining room, Kitchen/breakfast room, separate w/c. First Floor; 2 reception rooms, bedroom one, bathroom, master bedroom with en-suite bathroom and walk in closet.

### First Floor

APPROX. SCALE

0 1 2 3 4 5 10Ft 0 1 2 3M