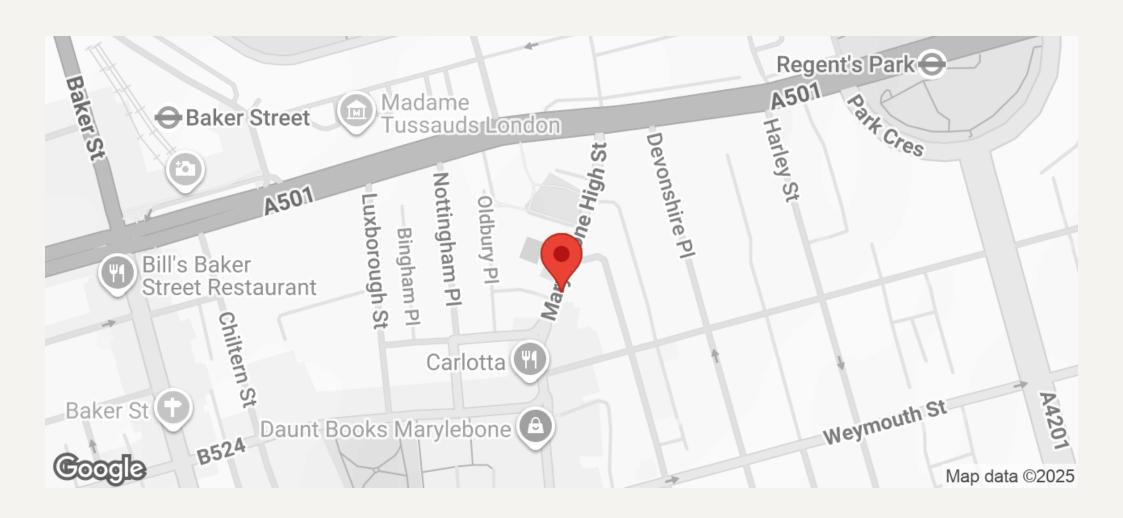

## MARYLEBONE HIGH STREET, MARYLEBONE, LONDON WI

**PRICE** 

£665 per week

**FURNINSHINGS** 

Furnished/Unfurnished

**DEPOSIT** 

£3,900

## MARYLEBONE HIGH STREET, MARYLEBONE, LONDON WI

#### **DESCRIPTION**

The property is bright and comprises reception room with, open-plan full fitted kitchen, master bedroom, second bedroom and a bathroom with wooden floors through out. Marylebone High Street is within walking distance of Baker Street tube station and is ideally located offering fashionable range of shops, bars and restaurants.