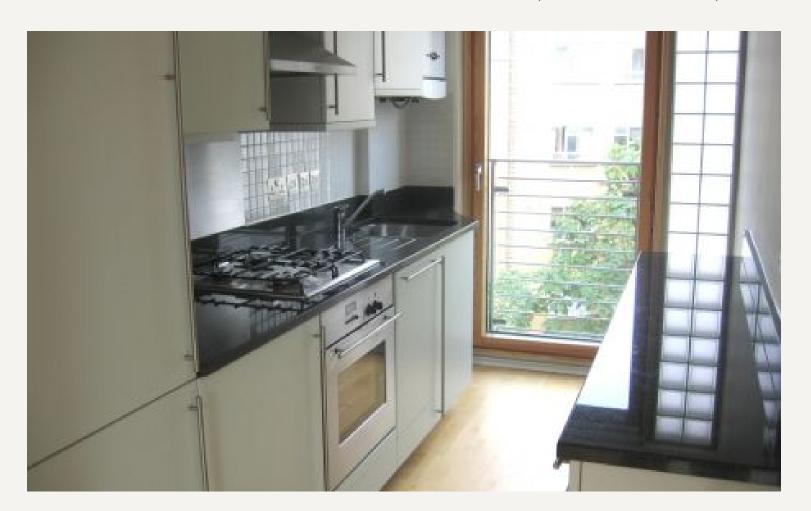

#### **DESCRIPTION**

The property is bright and comprises reception room with, open-plan full fitted kitchen, master bedroom, second bedroom and a bathroom with wooden floors through out. Marylebone High Street is within walking distance of Baker Street tube station and is ideally located offering fashionable range of shops, bars and restaurants.

#### **AMENITIES**

3rd Floor

On The High Street

Modern

Wooden Floors

Furnished by Separate Agreement