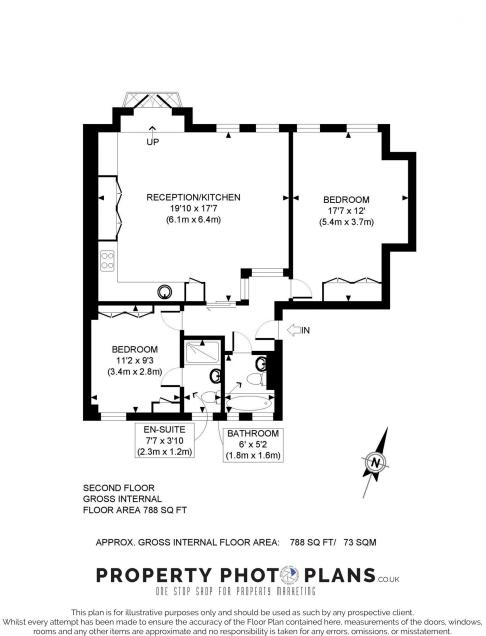

#### DESCRIPTION

This unique apartment has recently undergone a complete refurbishment, comprising of an open plan kitchen/reception room, two bedrooms one with ensuite, second bathroom. The apartment has the added benefit of a passenger lift.