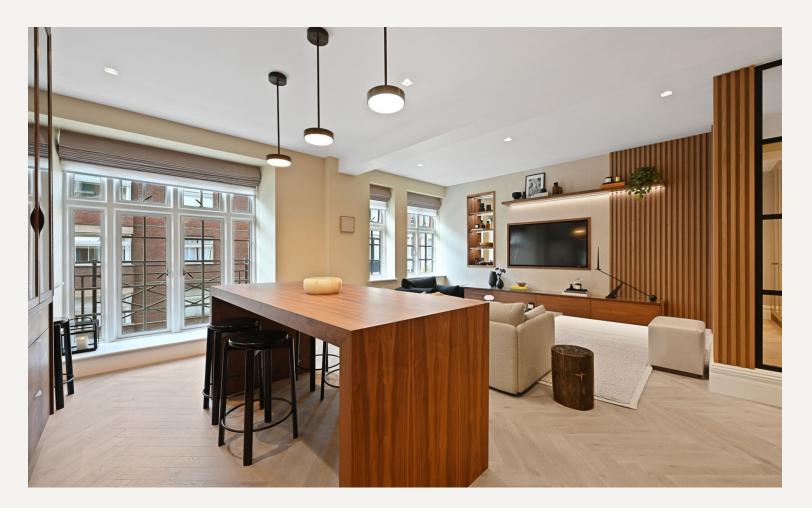

#### DESCRIPTION

This unique apartment has recently undergone a complete refurbishment, comprising of an open plan kitchen/reception room, two bedrooms one with ensuite, second bathroom. The apartment has the added benefit of a passenger lift.