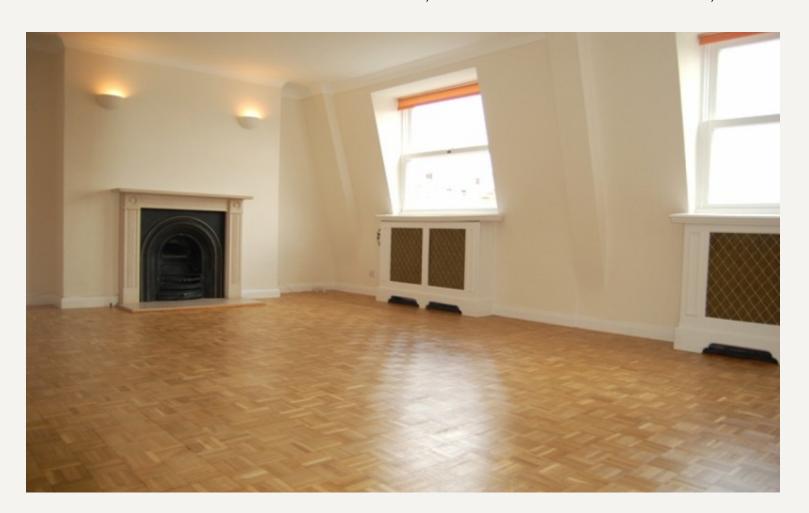

#### **DESCRIPTION**

This flat comprises three double bedrooms, large reception, separate fully fitted kitchen, and two bathrooms.

Located along the tree line of Portland Place moments away from the transport links of Oxford Street and Regent's Park underground, and the various amenities of Great Portland Street.

#### **AMENITIES**

3 Bed / 2 Bath

5th Floor (with lift)

Portaged Block

Parquet flooring

Fully fitted kitchen

Available furnished by separate negotiation