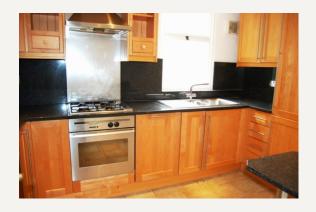

#### **DESCRIPTION**

This flat comprises three double bedrooms, large reception, separate fully fitted kitchen, and two bathrooms.

Located along the tree line of Portland Place moments away from the transport links of Oxford Street and Regent's Park underground, and the various amenities of Great Portland Street.

#### **AMENITIES**

3 Bed / 2 Bath

5th Floor (with lift)

Portaged Block

Parquet flooring

Fully fitted kitchen

Available furnished by separate negotiation