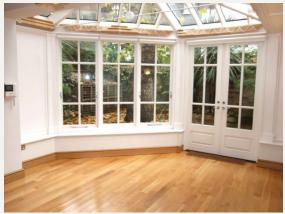

#### **DESCRIPTION**

The property is bright and benefits from solid wood floors in reception rooms, ample storage and a beautiful garden. The spacious property comprises:

Ground floor:

Entrance hall, reception/dining room with double doors to garden, open plan kitchen, guest cloakroom, garage

First floor:

Reception room, master bedroom with dressing room and en suite bathroom

Second floor:

Double bedroom, single bedroom with storage, family bathroom

#### **AMENITIES**

House

Garage

Outside Space

Solid Wood Flooring

1,711 sq ft

Furnished by Separate Agreement