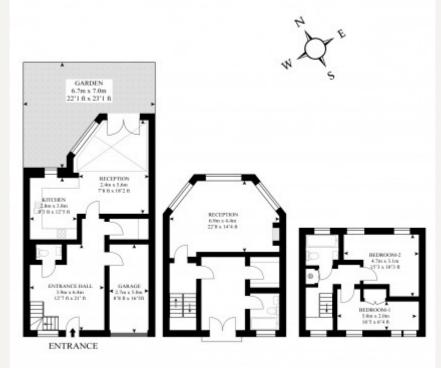

#### **DESCRIPTION**

The property is bright and benefits from solid wood floors in reception rooms, ample storage and a beautiful garden. The spacious property comprises:

Ground floor:

Entrance hall, reception/dining room with double doors to garden, open plan kitchen, guest cloakroom, garage

First floor:

Reception room, master bedroom with dressing room and en suite bathroom

Second floor:

Double bedroom, single bedroom with storage, family bathroom

#### **AMENITIES**

House

Garage

Outside Space

Solid Wood Flooring

1,711 sq ft

Furnished by Separate Agreement

#### 23 WIGMORE PLACE

APPROX GROSS INTERNAL. FLOOR AREA 1711 SQ.FT ( 159 SQ.M.)

As Defined by RICS - Code of Measuring Practice The Floor - plans are for representation purposes only and should be used as such by any prospective client.

SECOND FLOOR

FIRST FLOOR

Panomatics.com

GROUND FLOOR