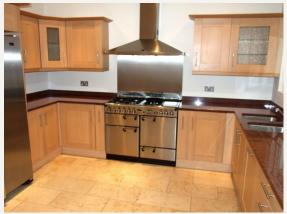

#### **DESCRIPTION**

The property is bright and benefits from solid wood floors in reception rooms, ample storage and a beautiful garden. The spacious property comprises:

Ground floor:

Entrance hall, reception/dining room with double doors to garden, open plan kitchen, guest cloakroom, garage