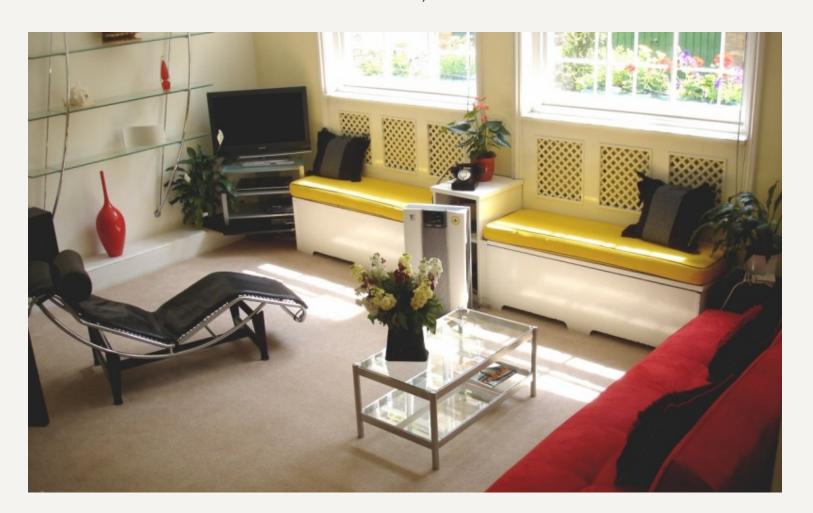

#### **DESCRIPTION**

This quiet mews house provides generous accommodation over two floors and is located within short walking distance from the Bond Street, Baker Street and Oxford Street underground stations.

Accommodation comprises: reception/dining room, separate kitchen, master bedroom with en-suite bathroom, a further double bedroom with en-suite shower room and an attic space with ample storage.

#### **AMENITIES**

Two Double Bedrooms

Two Bathrooms

Good Storage

Mews House

Moments from Bond Street Station

Furnished