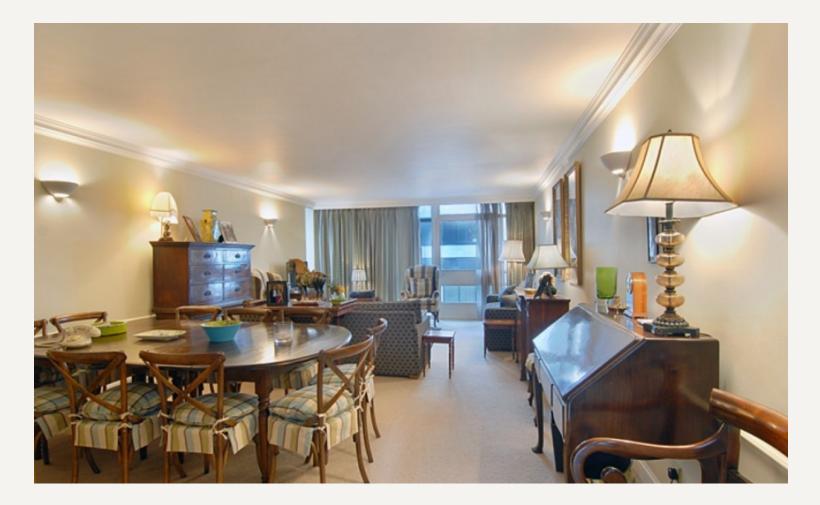

#### DESCRIPTION

Accommodation comprises; Entrance hall, Reception room with balcony, Three bedrooms, One en-suite bathroom, Shower room, Kitchen, Separate cloakroom.

#### AMENITIES

Recently refurbished Video entrance phone Passenger lift Underfloor heating Porterage

> 33 New Cavendish Street London, W1G 9TS 020 7486 4111 jeremyjames@jeremy-james.co.uk