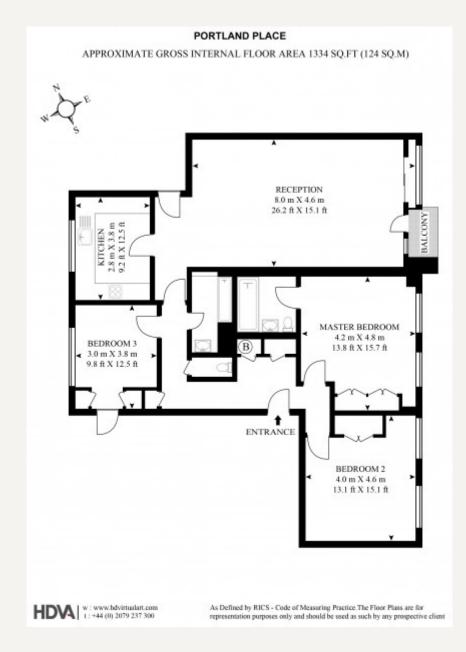

#### DESCRIPTION

Accommodation comprises; Entrance hall, Reception room with balcony, Three bedrooms, One en-suite bathroom, Shower room, Kitchen, Separate cloakroom.