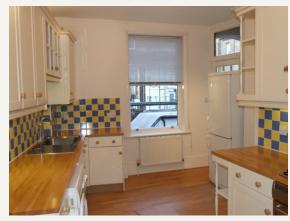

#### **DESCRIPTION**

The property comprises bay fronted reception room, dining room, well appointed eat-in kitchen, master bedroom, two further bedrooms and bathroom.

New Cavendish Street is ideally located for the restaurants, shops and bars of Marylebone High Street and Oxford Street.

#### **AMENITIES**

Three Bedrooms
Second Floor (With Lift)
Large Eat-In Kitchen
Spacious Accommodation
Furnished by Separate Agreement