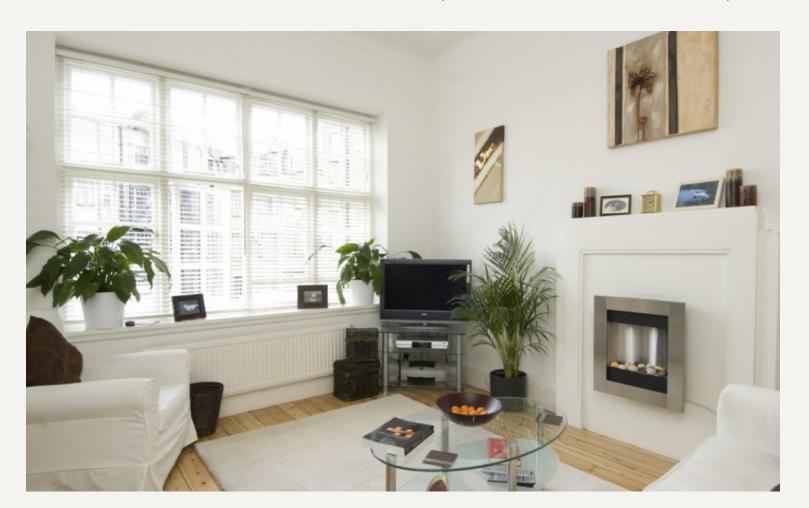

#### **DESCRIPTION**

The desirable building is located on the corner of Marylebone High Street and Devonshire Street.

The studio apartment is situated on the second floor and has a quiet bright aspect to the rear of the building. Tastefully presented the property benefits from stripped wood flooring and a new kitchen and bathroom.

Accommodation in more detail comprises;

Studio room with sleeping area and living area, kitchen and bathroom. There is a large roof terrace for the tenants to use which overlooks Marylebone High Street.