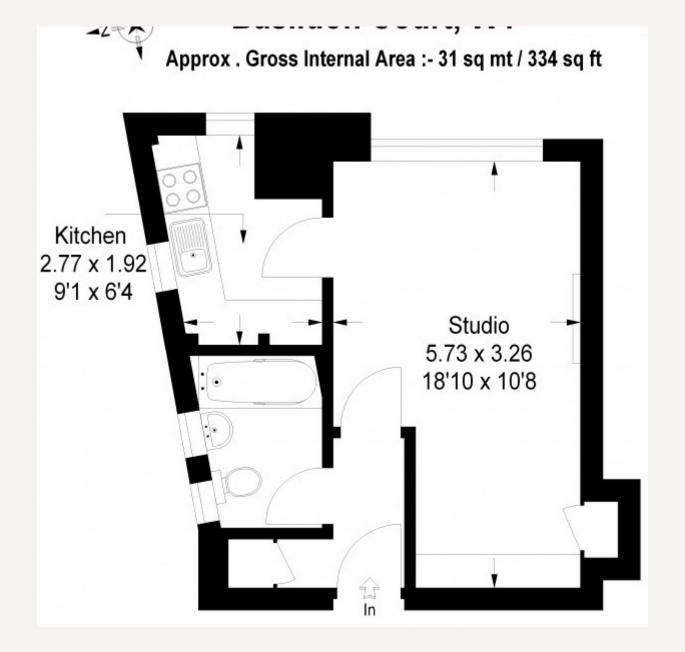

#### **DESCRIPTION**

The desirable building is located on the corner of Marylebone High Street and Devonshire Street.

The studio apartment is situated on the second floor and has a quiet bright aspect to the rear of the building. Tastefully presented the property benefits from stripped wood flooring and a new kitchen and bathroom.

Accommodation in more detail comprises;

Studio room with sleeping area and living area, kitchen and bathroom. There is a large roof terrace for the tenants to use which overlooks Marylebone High Street.