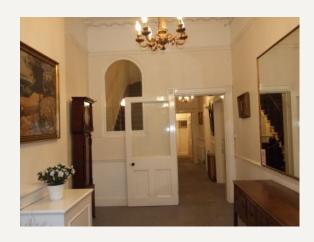

#### **DESCRIPTION**

This newly refurbished first floor suite comprises two rooms of approximately 530 sq.ft. / 49 sq.m. This period building is situated midway between Harley Street and Portland Place, close to all major transport links.

#### **AMENITIES**

Newly refurbished.

Shared Waiting Room.

Category 5e Cabling.

Wooden Floors.