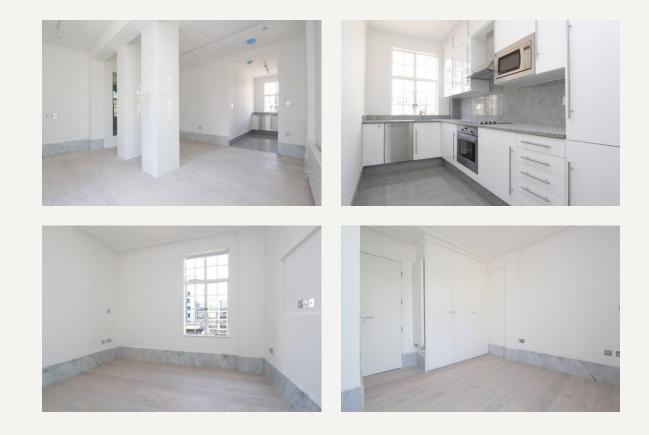

#### DESCRIPTION

This fabulous apartment offers bright recently refurbished interiors and would be ideally suited to either a couple or two sharers. Accommodation comprises reception room, fully fitted kitchen, two double bedrooms and a smart bathroom.

#### AMENITIES

Two Double Bedrooms Porter Block Recently Fully Refurbished 649 sq ft Great Storage Fifth Floor with Lift Furnished/ Unfurnished

> 33 New Cavendish Street London, W1G 9TS 020 7486 4111 jeremyjames@jeremy-james.co.uk