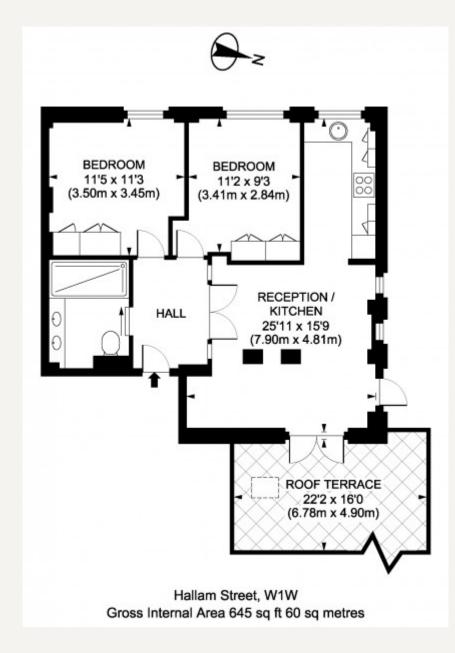

#### DESCRIPTION

This fabulous apartment offers bright recently refurbished interiors and would be ideally suited to either a couple or two sharers. Accommodation comprises reception room, fully fitted kitchen, two double bedrooms and a smart bathroom.

#### AMENITIES

Two Double Bedrooms Porter Block Recently Fully Refurbished 649 sq ft Great Storage Fifth Floor with Lift Furnished/ Unfurnished

> 33 New Cavendish Street London, W1G 9TS 020 7486 4111 jeremyjames@jeremy-james.co.uk