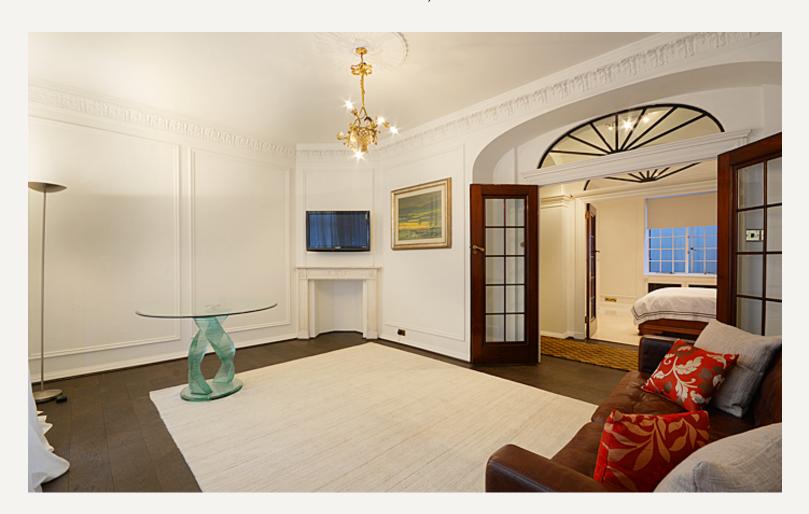

### **DESCRIPTION**

A stunning ground floor two bedroom apartment with a study on the lower ground floor boasting new wood flooring in a prestigious mansion block with a Porter. The apartment offers an abundance of storage and high ceilings. It is located just moments from the greenery of Regents Park and within short walking distance to Marylebone High Street. Both Great Portland Street and Bond Street underground stations are close by.

The accommodation comprises of reception room, fully fitted kitchen, master bedroom with ample storage and en suite shower room, further double bedroom, study and family shower room.

#### **AMENITIES**

Wood flooring

High Ceilings

Good Storage

Part Furnished

Heating and Hot Water Included

Energy Rating: D