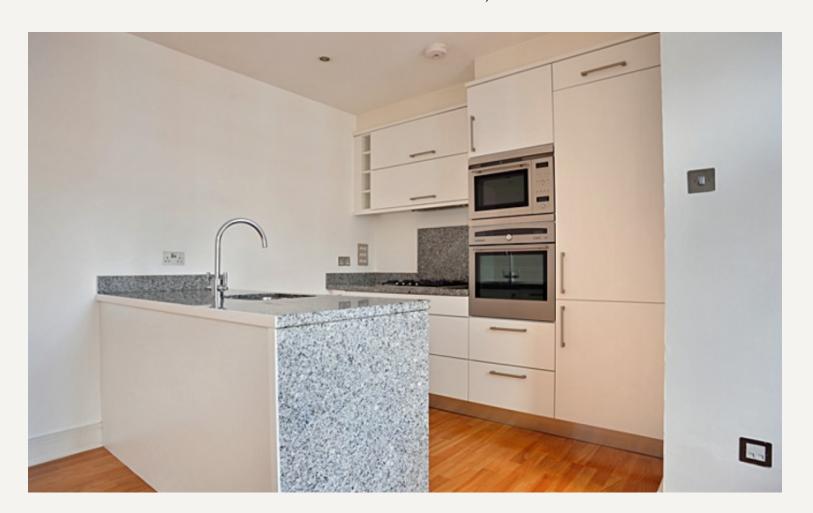

#### **DESCRIPTION**

This contemporary apartment has been recently refurbished and benefits from wooden floors, two bedrooms and an open plan kitchen.

The property is ideally located on Marylebone High Street, with a wide array of restaurants and boutiques right on its doorstep. Bond Street and Baker Street Underground Station are also within easy walking distance.

#### **AMENITIES**

Two Bedrooms

Modern

Wooden Floored Reception

Ample Storage

Fourth Floor

Furnished by Separate Agreement