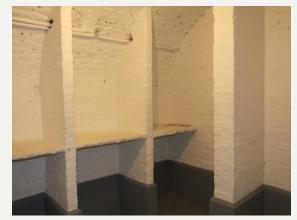

Accommodation Comprises: Large open open plan kitchen / reception with wooden floors and pleasent aspect onto courtyard garden. One double bedroom with plentiful storage, bathroom with shower over bath and vaulted storage room

## **AMENITIES**

**Exceptionaly Spacious** 

Courtyard Garden

Large Open Plan Kitchen

Vaulted Storage

Double Bedroom

Wooden Floors

Furnished By Separate Agreement