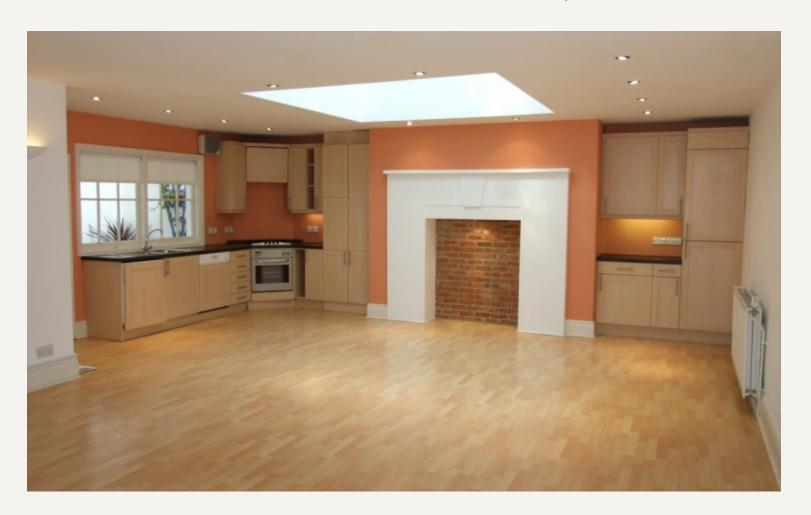

## **DESCRIPTION**

This unusualy spacious one double bedroom apartment is located in a period building close to Marylebone High Street.

The apartment would be ideal for a couple or single person needing larger than average living space.

Accommodation Comprises: Large open open plan kitchen / reception with wooden floors and pleasent aspect onto courtyard garden. One double bedroom with plentiful storage, bathroom with shower over bath and vaulted storage room

## **AMENITIES**

**Exceptionaly Spacious** 

Courtyard Garden

Large Open Plan Kitchen

Vaulted Storage

Double Bedroom

Wooden Floors

Furnished By Separate Agreement