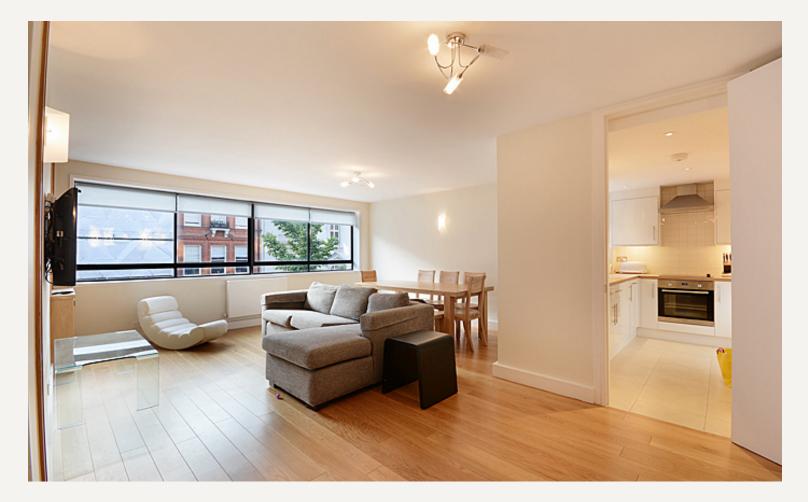

#### DESCRIPTION

This spacious one bedroom apartment boasts high celings and wood parquest flooring throughout. The double bedroom has fitted wardrobes. The outside patio is spacious with room for a table and chairs.

#### AMENITIES

Garden flat Parquet floor throughout Outdoor space High ceilings Double bedroom with fitted wardrobes Shower room