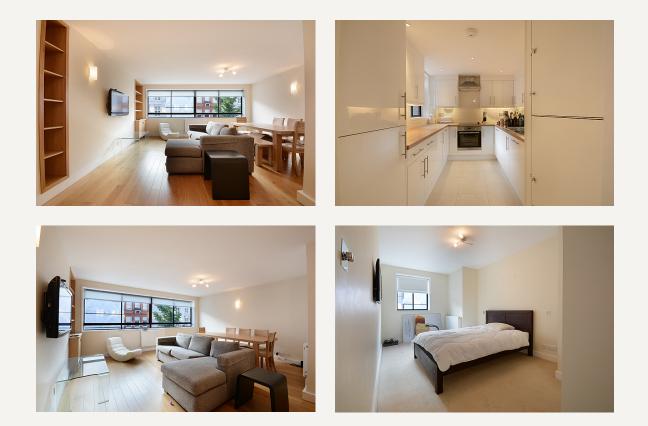

#### DESCRIPTION

This spacious one bedroom apartment boasts high celings and wood parquest flooring throughout. The double bedroom has fitted wardrobes. The outside patio is spacious with room for a table and chairs.

#### AMENITIES

Garden flat Parquet floor throughout Outdoor space High ceilings Double bedroom with fitted wardrobes Shower room