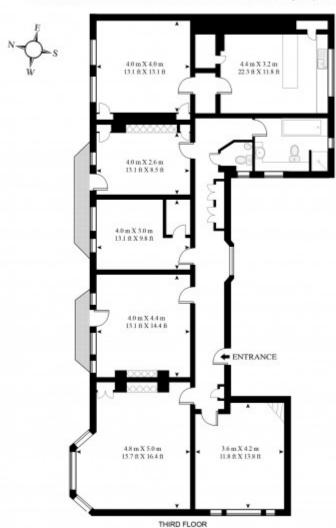

#### MEDICAL UNIT

APPROXIMATE GROSS INTERNAL FLOOR AREA 1484 SQ.FT (137.9 SQ.M)

This foor plan has been defined by the RICS Code of Measurement. This foor plan and all others are for approximate representative purposes only and upon usage is agreed to as such by the client.