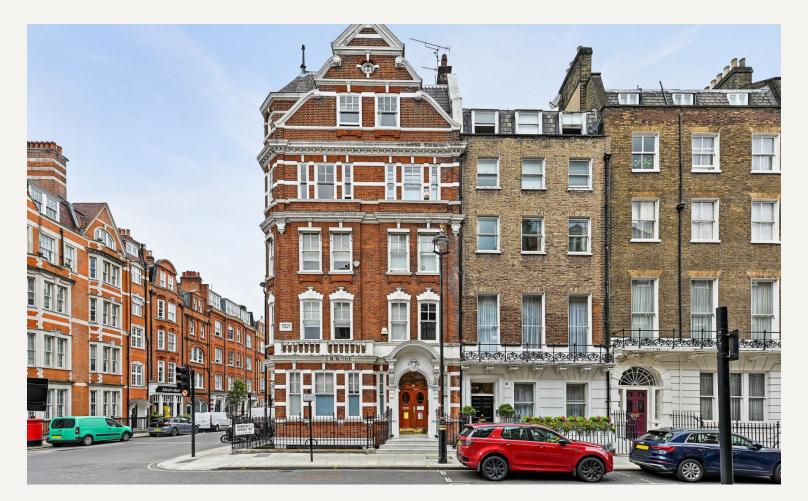

## (JJ) JEREMY JAMES 57A WIMPOLE STREET, LONDON WI

## DESCRIPTION

The suite is approximately 1,648 sq ft (153 sq m) served by a passenger lift.

Local transport links include underground stations; Oxford Circus, Bond Street, Baker Street and Regents Park. Mainline stations nearby include Marylebone and Paddington as well as King Cross and St Pancras, allowing easy access to Heathrow airport. Parking is available on the street or alternatively there is an NCP car park moments away.