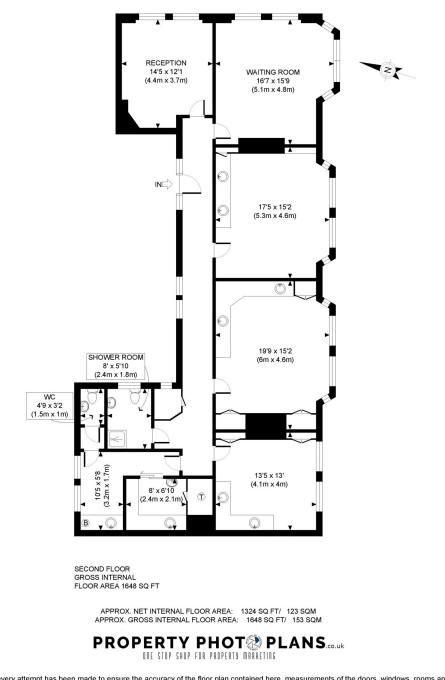

## DESCRIPTION

The suite is approximately 1,648 sq ft (153 sq m) served by a passenger lift.

Local transport links include underground stations; Oxford Circus, Bond Street, Baker Street and Regents Park. Mainline stations nearby include Marylebone and Paddington as well as King Cross and St Pancras, allowing easy access to Heathrow airport. Parking is available on the street or alternatively there is an NCP car park moments away.

## AMENITIES

Second Floor

Passenger Lift In the heart of the medical district

> 33 New Cavendish Street London, W1G 9TS 020 7486 4111 jeremyjames@jeremy-james.co.uk

Whilst every attempt has been made to ensure the accuracy of the floor plan contained here, measurements of the doors, windows, rooms and any other items are approximate and no responsibility is taken for any errors, omissions, or miss-statement. This plan is for illustrative purposes only and should be used as such by any prospective client. The services, systems and appliances shown have not been tested and no responsibility or efficiency can be given.