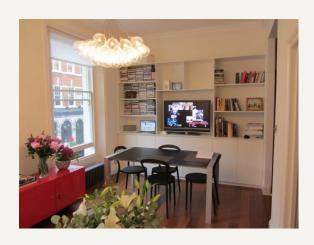

#### **DESCRIPTION**

Accommodation comprises of reception room, open plan kitchen, bedroom with en suite bathroom and guest cloakroom. Recently refurbished to an exquisite standard, the apartment is a bright and spacious living space in the heart of Marylebone Village.

#### **AMENITIES**

One Bedroom Apartment

Recently Refurbished

Wooden Floors

Good Storage

Excellent Finish Throughout

First Floor

Furnished